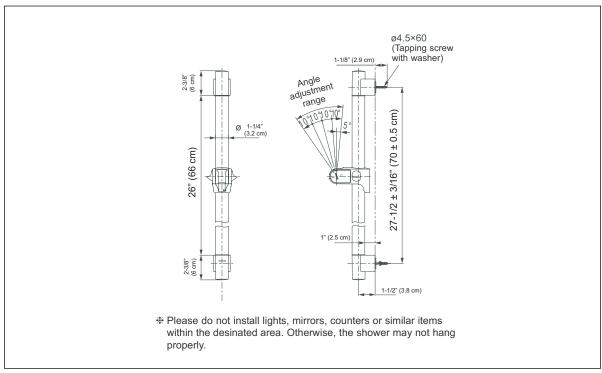

#### **■ SPECIFICATIONS**

Warranty: Lifetime Limited Warranty

(Residential use)

One Year (Commercial use)

Material: Cast Brass

Shipping Weight: Individual 2.5 lbs.

Shipping Dimensions: Individual

33-1/4"L x 4-7/8"W

x 3-5/8"H

#### CODES/STANDARDS

Complies with and exceeds the following standards:

ASME A112.18.1M / CSA B125

Listed by: IAPMO

These dimensions and specifications are subject to change without notice.

TS100GR - Slide Bar 30"