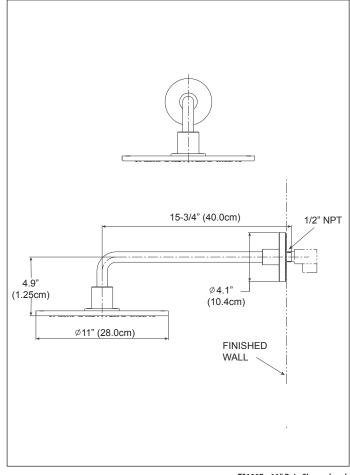

#### SPECIFICATIONS

Flow Rate: 2.5 gpm (9.5 lpm) max.

Warranty: Lifetime Limited Warranty

(Residential use)

One Year (Commercial use)

Material: Metal

Shipping Weight: Showerhead

Individual 12 lbs. Case (Qty 3) 36 lbs.

Shipping Dimensions:

Individual

21-1/2"L x 14-1/4"W x 3-3/4"H

Case (Qty 3)

22"L x 14-1/2"W x 11-3/4"H