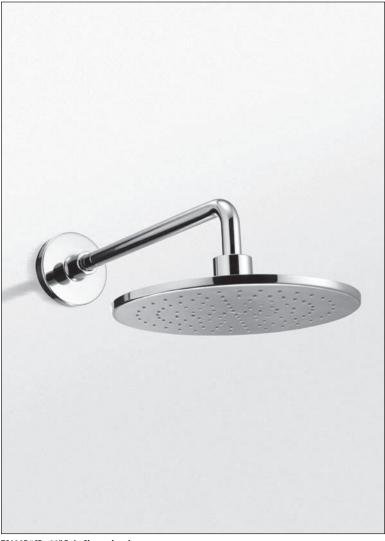

#### TS100B#CP

11" Rain Showerhead, polished chrome finish.

Decorative Showerhead to match the Soirée<sup>TM</sup> design suite. 2.5 gpm (9.5 lpm) maximum flow rate.