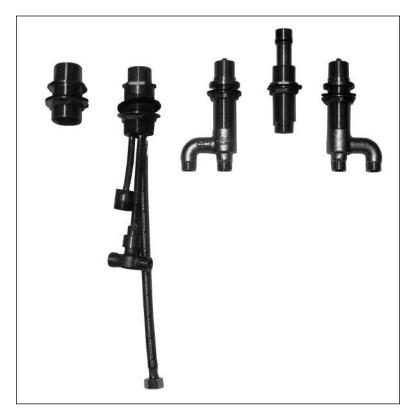

# TB7FR

**Deck-Mount Bath Faucet with Lever Handles, Hand Shower and Diverter Valve** 

TB7FR - Deck-Mount Bath Faucet with Lever Handles, Hand Shower and Diverter Valve

- Durable Bronze valve bodies
- Washerless ceramic disk valve cartridge for drip-free performance
- 1/2" valve

### **■ TB7FR**

Deck-mount bath faucet with lever handles, hand shower and diverter valve for use with the Deck-mounted bath faucet trim.