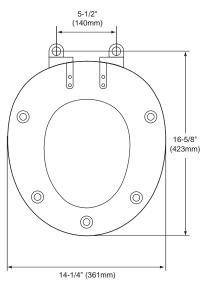

## SS303

Maple wood seat and lid for round bowl. Complete with hinges and mounting accessories.

Colors:

Standard Maple Wood

Optional See price book for additional colors

Hinge Finishes:

Standard #CP - Polished Chrome

#MB -  $LifeKoat^{TM}$  Polished Brass

Optional See price book for

additional colors

SS303 - SoftClose™ Maple Seat Round

TOTO U.S.A., INC. • 1155 Southern Road, Morrow, GA 30260 Tel. (888) 295-8134 • Fax. (770) 282-8701 • www.totousa.com