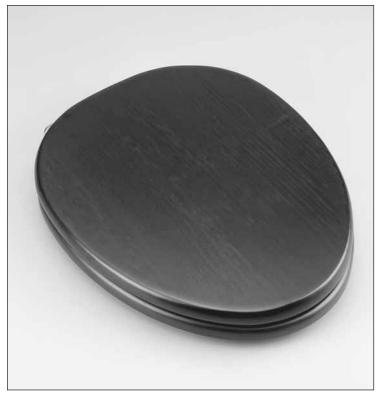

## SS304/SS303 SoftClose™ Maple Seat

SS304 - SoftClose™ Maple Seat - Elongated

SS303 - SoftClose™ Maple Seat - Round

SS304 - SoftClose™ Maple Seat Elongated

- Maple wood seat and lid
- Comfortable ergonomic design
- SoftClose<sup>TM</sup> hinge eliminates "toilet seat slam"
- SoftClose<sup>TM</sup> hinge installs from above the bowl
- Choice of Polished Chrome or LifeKoat<sup>TM</sup> Polished Brass hinges

## SS304

Maple wood seat and lid for elongated bowl. Complete with hinges and mounting accessories.