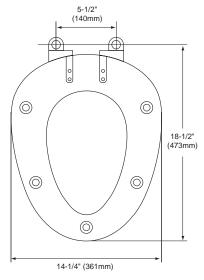

## SS304/SS303 SoftClose™ Maple Seat

SS304 - SoftClose™ Maple Seat - Elongated

SS303 - SoftClose™ Maple Seat - Round

SS304 - SoftClose™ Maple Seat Elongated

- Maple wood seat and lid
- Comfortable ergonomic design
- SoftClose<sup>TM</sup> hinge eliminates "toilet seat slam"
- SoftClose<sup>TM</sup> hinge installs from above the bowl
- Choice of Polished Chrome or LifeKoat<sup>TM</sup> Polished Brass hinges

## SS304

Maple wood seat and lid for elongated bowl. Complete with hinges and mounting accessories.