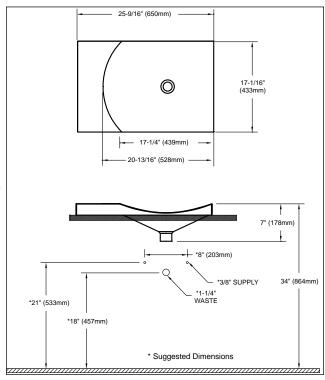

## **■ SPECIFICATIONS**

Waste: 1-1/4" O.D.

Size: 25-9/16"W x 17-1/16"D Basin: 17-1/16"W x 20-13/16"D One Year Limited Warranty Warranty:

Material: Cast Iron Overflow: None

Shipping Weight: **FLT142** 

61.3 lbs.

Shipping Dimensions: FLT142

30-1/4"W x 21-3/4"D

x 9-1/4"H

FLT142 Waza® Noir™ Self-Rimming Lavatory

Product complies with the requirements of ASME A112.19.1/CSA B45.2 U.S. & Canadian Certification Obtained: IAPMO/cUPC, and others

Meets the American Disabilities Act Guidelines and ANSI A117.1 requirements when lavatory rim is installed 34" (864mm) height from finished floor and 51mm (2") minimum from the front edge.

Fixture dimensions are nominal. These dimensions and specifications are subject to change without notice.