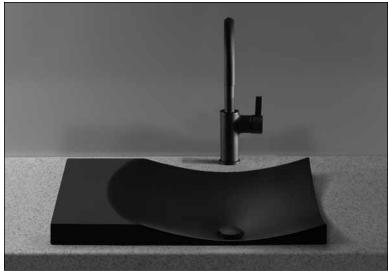

## Waza® Noir™ Cast Iron Self-Rimming Lavatory

FLT142 - Waza® Noir™ Self-Rimming Lavatory TL382SDL#TB Faucet

- **25-9/16**" x 17-1/16"
- Zen-inspired styling
- Self-Rimming design for easy installation
- Sleek, contemporary design
- Unique contours and texture
- Shallow basin compliments modern decor
- Without overflow

Cast iron Self-Rimming lavatory. Complete with installation template.

**■** FLT142

Lavatory only.

Colors:

Standard #80 Matte, #81 Tuxedo, #82 Tuxedo/Matte

Recommended faucet: Waza® Noir™ TL382SDL#TB

## DESIGN

The Waza Noir lavatory features organic contours and a sleek surface inspired by nature, a key component of Zen philosophy. Its versatility extends to any modern setting capturing the lineage of Asian design principles.