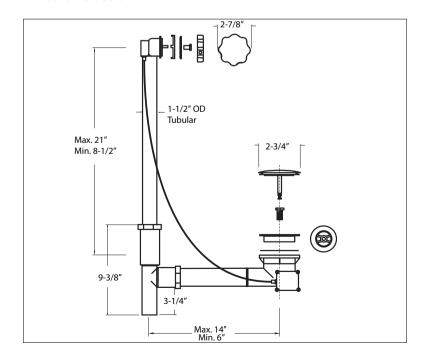

## Tubular Cable Driven Bath Waste

ABD100#CP - Cable Drain

- 1-1/2" Tubular white schedule 40 heavy duty polypropylene construction.
- Trimmable tubes and adjustable joints provides a precise fit on the job site.
- 27" cable length fits most tubs.Solid brass overflow head, stopper and bath drain for a top quality lasting finish.
- Low profile cable heads for tight installations.
- Easily rotated overflow head operates drain plunger.
- Sleek, adjustable large European mushroom stopper for a smooth finish and a positive seal.
- Removable stopper allows easy cleaning.
- For acrylic bath tubs.
- ABD100#CP Chrome plated trim.