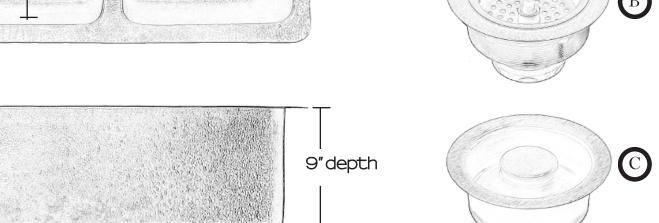

## Monterosso

KDA-3322AH

Basket Strainer Antique Copper

Disposal Flange and Stopper Antique Copper

TDD-35AC

## SINK DETAILS

Hand Hammered Double Bowl Solid Copper Seamless Construction in Medium Antique Finish.

Coordinating drain available.

Mounting Options: Under Mount or Drop-In

| PART | DESCRIPTION                    | QUANTITY |
|------|--------------------------------|----------|
| A    | Kitchen Sink                   | 1        |
| В    | Basket Strainer                | 1        |
| С    | Disposal Flange<br>and Stopper | 1        |