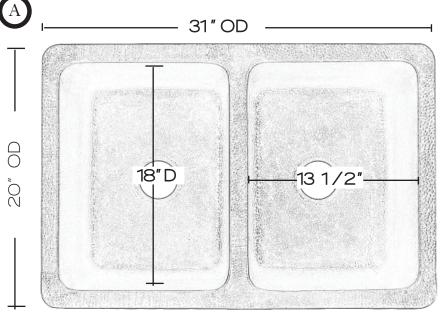

## SINK DETAILS

Hand Hammered Double Bowl Solid Copper Seamless Construction in Medium Antique Finish.

Coordinating drain available.

Mounting Options: Under Mount or Drop-In

| PART | DESCRIPTION                    | QUANTITY |
|------|--------------------------------|----------|
| A    | Kitchen Sink                   | 1        |
| В    | Basket Strainer                | 1        |
| С    | Disposal Flange<br>and Stopper | 1        |

Your copper sink A is handmade and therefore a work of art. Each sink is unique and can vary 1/4" in either direction. We highly recommend waiting to receive your sink before cutting your counter top.