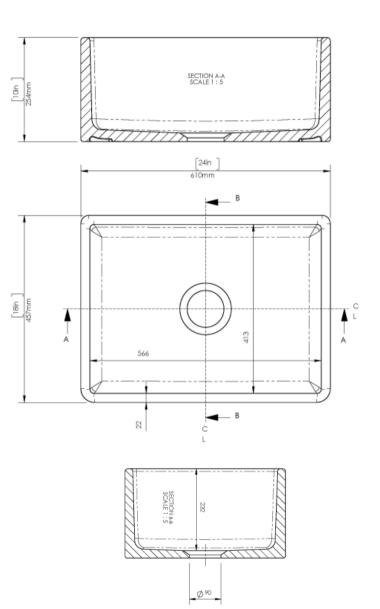

## Fireclay by Thompson Traders

Single Bowl Farmhouse Fireclay 24 in. Kitchen Sink in Gloss White with Drain and Grid

## Item: KSA-494FC

- Included: Stainless Steel Kitchen Sink Bottom Grid and Brushed Nickel Basket Strainer Drain
- Thompson Traders' fireclay sinks offer a traditional style of a classic farmhouse sink
- Farmhouse installation is made easy with 90-degree side walls and a flat bottom
- The compact design of this 24" sink makes it perfect for a smaller kitchen, prep area, or laundry room
- Thompson Traders' fireclay sinks are finished with a fired-on glaze, creating a dense and ultra-durable material that is resistant to stains, chips, scratches, and rust
- The sink is easy to clean with its nonporous and thick surface
- Protected under Thompson Traders' Limited Lifetime Warranty