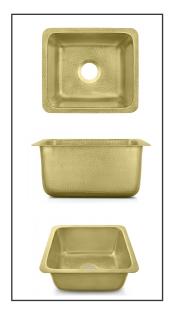

## Rivera Hammered Brass

(Formally Hammered Brass Como)

THOMPSON

Item: KPU-1715HPB

- Rectangular hand hammered brass 16 gauge
- Easy to clean and maintain
- Sound dampening panels and coating to reduce noise
- Rigorously tested to ensure no puddling or leaking
- Coordinating drain available
- Limited Lifetime Warranty

Dimensions: Outer 17" x 15", 8" depth Inner 15" x 13", 8" depth

For more information scan our QR code.

- iPhone open camera and hover over code click on pop-up and it will redirect you
- Andriod download QR app Lighting QR and follow instructions