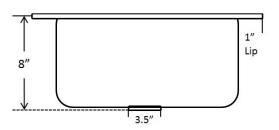

Dimensions: Outer 17" x 15", 8" depth Inner 15" x 13", 8" depth

For more information scan our QR code.

- iPhone open camera and hover over code click on pop-up and it will redirect you
- Andriod download QR app Lighting QR and follow instructions