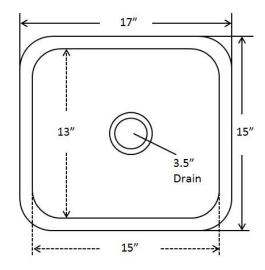

Dimensions: Outer 17" x 15", 8" depth Inner 15" x 13", 8" depth

For more information scan our QR code.

- iPhone open camera and hover over code click on pop-up and it will redirect you
- Andriod download QR app Lighting QR and follow instructions