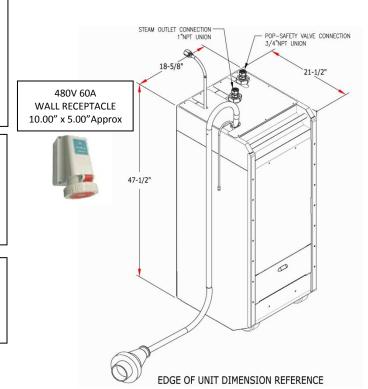

## **Product Specification Basics:**

The steam generator unit dimensions shall approximately be 18-5/8"L x 21-1/2"W x 47-1/2"H in dimension. The generator shall be made from stainless steel and include: Smart Steam, PowerFlush, Split Tank, and use a 100% networked digital technology. Included is a Master Controller (not shown) that can be installed up to 100ft from generator. Hardware and Wall Receptacle is included along with stainless steel water connection hose.

| Shipping | Information: |
|----------|--------------|
|----------|--------------|

| Weight | 328 lbs.   |
|--------|------------|
| Length | 18-5/8in.  |
| Width  | 21-1/2 in. |
| Height | 47-1/2in.  |