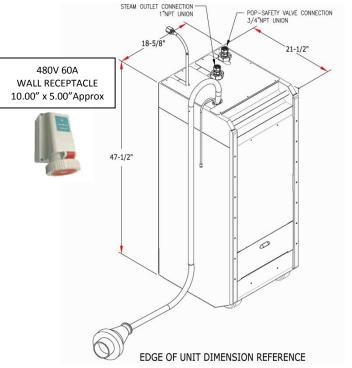

#### **Product Specification Basics:**

The steam generator unit dimensions shall approximately be 18-5/8"L x 21-1/2"W x 47-1/2"H in dimension. The generator shall be made from stainless steel and include: Smart Steam, PowerFlush, Split Tank, and use a 100% networked digital technology. Included is a Master Controller (not shown) that can be installed up to 100ft from generator. Hardware and Wall Receptacle is included along with stainless steel water connection hose.

## **Commercial Superduty™ Series Standard Equipment:**

- The only 100% networked digital technology in the industry (all other systems worldwide are old style analog).
- Neverdown™ option: standby backup units available
- SmartSteam<sup>™</sup> No irritating temp fluctuations Perfect temp maintenance - Patented
- Wall Receptacle provided: IEC 309/ IP67/480V/60Amp
- Built in transport wheels
- Stainless 20" braided water flex/hose inlet connector
- Pre-plumbed ¾"NPT pop-safety valve.
- Outside steam room 30 Minute Mechanical Timer included
- New style Polished Chrome steam head provided