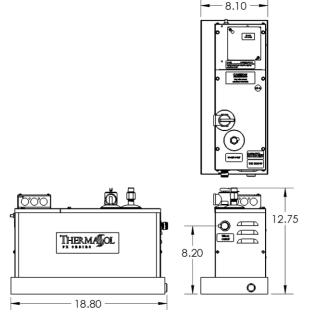

### **Product Specification Basics:**

The steam generator unit dimensions are approximately 18-3/4"L x 18-1/8"W x 12-3/4"H in dimension. The generator shall be made from stainless steel.