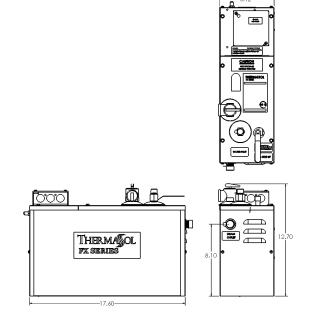

#### **Product Specification Basics:**

The steam generator unit dimensions are approximately 17-3/4"L x 6-1/8"W x 12-3/4"H in dimension. The generator is made from stainless steel.