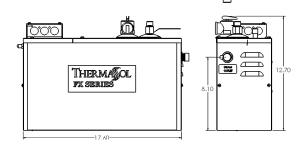

### **Product Specification Basics:**

The steam generator unit dimensions are approximately 17-3/4"L x 6-1/8"W x 12-3/4"H in dimension. The generator shall be made from stainless steel.

| Shipping Information: |          |
|-----------------------|----------|
| Weight                | 25 lbs.  |
| Length                | 21 in.   |
| Width                 | 10.5 in. |
| Height                | 14 in.   |