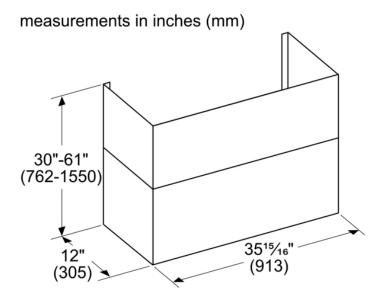

Lower duct cover piece is 30" Tall; Upper duct cover piece is 32" tall

Can also be installed with only lower duct cover piece

Notes: Please refer to installation instructions. Installation instructions are available at www.thermador.com. Specifications are correct at the time of printing. Thermador reserves the right to change product specifications and design at any time, without notice.

## **Technical Specification**

Notes: Please refer to installation instructions. Installation instructions are available at www.thermador.com. Specifications are correct at the time of printing. Thermador reserves the right to change product specifications and design at any time, without notice.