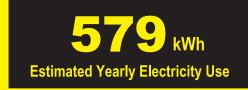

Compare ONLY to other labels with yellow numbers. Labels with yellow numbers are based on the same test procedures.

Estimated Yearly Energy Cost \$822 V Models with similar features All models \$42 \$110

ftc.gov/energy

- Your cost will depend on your utility rates and use.
- Both cost ranges based on models of similar size capacity.
- Models with similar features have automatic defrost, bottom-mounted freezer, and no through-the-door ice.
- Estimated energy cost based on a national average electricity cost of 14 cents per kWh.