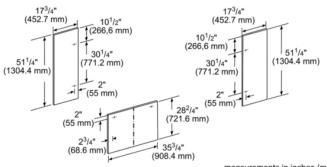

measurements in inches (mm)

**Product Features** 

| Accessory                 |
|---------------------------|
| Thermador                 |
| TFL36IT800                |
| TFL36IT800                |
| 825225801573              |
| 6.29 x 47.28 x 56.88      |
| 69.000                    |
| 95.000                    |
| 12                        |
| 825225801573              |
| _H4153_1393210_TFL36IT800 |
|                           |