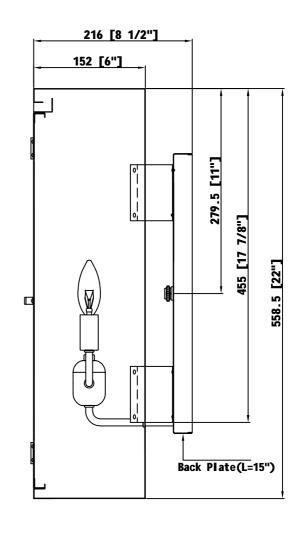

| NOT BE REPRODUCED, COPIED NOR DISCLOSED            |  | REVISION DESCRIPTION                      |         |  | The CopperSmith (BDT) |                                 |                  |
|----------------------------------------------------|--|-------------------------------------------|---------|--|-----------------------|---------------------------------|------------------|
|                                                    |  | REV: A/3                                  |         |  |                       |                                 |                  |
|                                                    |  | DATE:04/07/2021<br>DRAWING BY:Jason Huang |         |  |                       | 30516 Sgt. E.I. Boots Thomas Dr |                  |
|                                                    |  |                                           |         |  |                       |                                 |                  |
|                                                    |  |                                           | APPD    |  |                       | 251-621-3435                    | FAX 251-621-3411 |
| LIMITS NOT SPECIFIED                               |  |                                           | APPD    |  | NAME                  |                                 |                  |
| FRACTION $\pm$ 1/32 - Angular $\pm$ 1/2 $^{\circ}$ |  |                                           | QTY     |  |                       |                                 |                  |
| $ .0 \pm .01000 \pm .005000 \pm .0025 $            |  |                                           | JOB NO. |  | DRAWI NO              | NUMBER                          | 111 22F          |
| MATL                                               |  |                                           | DATE    |  |                       |                                 | LU-22E           |
| ASSY                                               |  |                                           | SCALE   |  | SHEET N               | UMBER                           |                  |