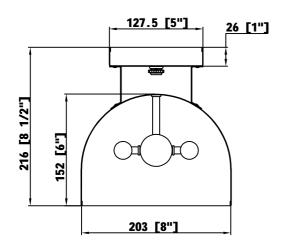

| NOT BE REPRODUCED, COPIED NOR DISCLOSED            |  | REVISION DESCRIPTION                      |         |  | The CopperSmith (BDT) |                                 |                  |
|----------------------------------------------------|--|-------------------------------------------|---------|--|-----------------------|---------------------------------|------------------|
|                                                    |  | REV: A/3                                  |         |  |                       |                                 |                  |
|                                                    |  | DATE:04/07/2021<br>DRAWING BY:Jason Huang |         |  |                       | 30516 Sgt. E.I. Boots Thomas Dr |                  |
|                                                    |  |                                           |         |  |                       |                                 |                  |
|                                                    |  |                                           | APPD    |  |                       | 251-621-3435                    | FAX 251-621-3411 |
| LIMITS NOT SPECIFIED                               |  |                                           | APPD    |  | NAME                  |                                 |                  |
| FRACTION $\pm$ 1/32 - Angular $\pm$ 1/2 $^{\circ}$ |  |                                           | QTY     |  |                       |                                 |                  |
| $ .0 \pm .01000 \pm .005000 \pm .0025 $            |  |                                           | JOB NO. |  | DRAWI NO              | NUMBER                          | 111 22F          |
| MATL                                               |  |                                           | DATE    |  |                       |                                 | LU-22E           |
| ASSY                                               |  |                                           | SCALE   |  | SHEET N               | UMBER                           |                  |