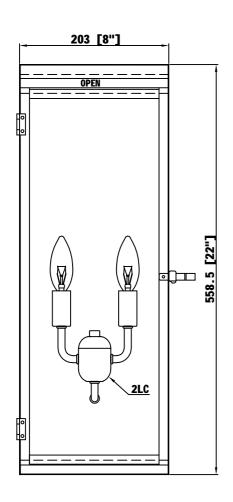

| NOT BE REPRODUCED, COPIED NOR DISCLOSED            |  | REVISION DESCRIPTION                      |         |  | The CopperSmith (BDT) |                                 |                  |
|----------------------------------------------------|--|-------------------------------------------|---------|--|-----------------------|---------------------------------|------------------|
|                                                    |  | REV: A/3                                  |         |  |                       |                                 |                  |
|                                                    |  | DATE:04/07/2021<br>DRAWING BY:Jason Huang |         |  |                       | 30516 Sgt. E.I. Boots Thomas Dr |                  |
|                                                    |  |                                           |         |  |                       |                                 |                  |
|                                                    |  |                                           | APPD    |  |                       | 251-621-3435                    | FAX 251-621-3411 |
| LIMITS NOT SPECIFIED                               |  |                                           | APPD    |  | NAME                  |                                 |                  |
| FRACTION $\pm$ 1/32 - Angular $\pm$ 1/2 $^{\circ}$ |  |                                           | QTY     |  |                       |                                 |                  |
| $ .0 \pm .01000 \pm .005000 \pm .0025 $            |  |                                           | JOB NO. |  | DRAWI NO              | NUMBER                          | 111 22F          |
| MATL                                               |  |                                           | DATE    |  |                       |                                 | LU-22E           |
| ASSY                                               |  |                                           | SCALE   |  | SHEET N               | UMBER                           |                  |