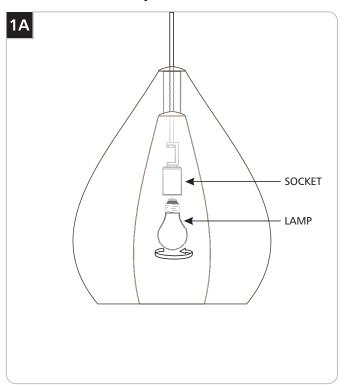

### **SAVE THESE INSTRUCTIONS!**

**CAUTION:** To reduce the risk of a burn or electric shock during relamping, disconnect the power to the fixture.

Use **MAX 75** Watt type A19 medium base lamp.

1 Screw the lamp base completely into the socket.