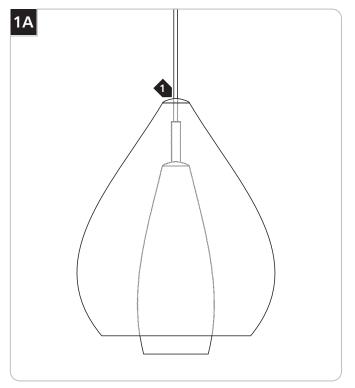

## **Install the Lamp**

1 Feed the cord through the hole at the top of the outer shade.

2 The inner shade position is set at the factory, but may shift during shipment and installation. If necessary, spin the inner shade to move it up or down.

# **Install the Lamp**