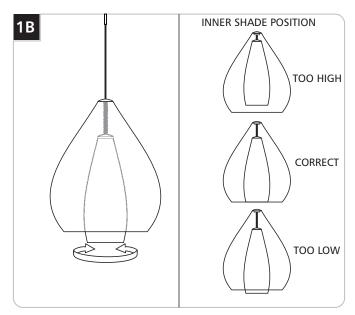

## **Install the Lamp**

1 Feed the cord through the hole at the top of the outer shade.

2 The inner shade position is set at the factory, but may shift during shipment and installation. If necessary, spin the inner shade to move it up or down.