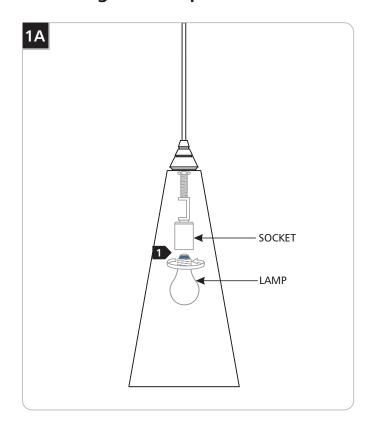

## **Installing the Lamp**

**CAUTION:** To reduce the risk of a burn or electric shock during relamping, disconnect the power to the fixture.

Use **MAX** 120 Volt, **100** Watt A19 (medium) base lamp.

A 120 Volt, **75** Watt A19 (medium) base lamp (recommended) is provided with the fixture.

1 Screw the lamp into the socket.