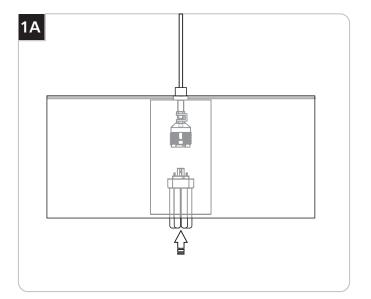

## **GENERAL PRODUCT INFORMATION:**

Use **MAX 32 Watt** GX24Q-3 base triple tube compact fluorescent lamp.

1 Push the lamp base completely into the socket.