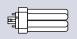

## **GENERAL PRODUCT INFORMATION:**

Use **MAX 32 Watt** GX24Q-3 base triple tube compact fluorescent lamp.

1 Push the lamp base completely into the socket.