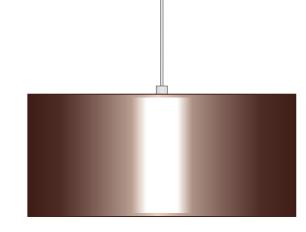

## **Dillon Pendant (Compact Fluorescent)**

700TDDILP\_-CF

1.0



## **PENDANTS**

## **GENERAL PRODUCT INFORMATION:**









Use **MAX 32 Watt** GX24Q-3 base triple tube compact fluorescent lamp.



1 Push the lamp base completely into the socket.

## **SAVE THESE INSTRUCTIONS!**



7400 Linder Ave, Skokie, IL 60077 847.410.4400

www.2thousanddegrees.com

© 2008 Tech Lighting, L.L.C. All rights reserved. The "2thousand degrees" graphic is a registered trademark of 2thousand degrees. 2thousand degrees reserves the right to change specifications for product improvements without notification.

A Generation Brands Company