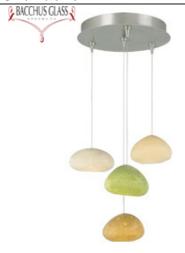

# **DESCRIPTION**

Four shades inspired by rocks along a river bed and captured through a hand-blown glass process consising of (1) Oblong Oval in Blue Slate, (1) Round in Sand, (1) Wedge in Green Slate, and (1) Wedge in Pebble Brown Pendants. Please note: the bottoms of the pendants will not hang parallel to the floor. This is by design and part of the natural look and feel we are going after with pieces inspired by the natural world. All pendants are suspended from a Free-Jack 4 Port Round canopy. Includes four low-voltage, 35 watt halogen bi-pin lamps. Each pendant includes six feet of field-cuttable suspension cable, however, for best appearance we recommend cutting the cables to 12, 14, 17, and 22" length. Dimmable with standard incandescent dimmer.