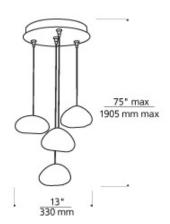

# **DESCRIPTION**

Four shades inspired by rocks along a river bed and captured through a hand-blown glass process consising of (1) Oblong Oval in Blue Slate, (1) Round in Sand, (1) Wedge in Green Slate, and (1) Wedge in Pebble Brown Pendants. Please note: the bottoms of the pendants will not hang parallel to the floor. This is by design and part of the natural look and feel we are going after with pieces inspired by the natural world. All pendants are suspended from a Free-Jack 4 Port Round canopy. Includes four low-voltage, 35 watt halogen bi-pin lamps. Each pendant includes six feet of field-cuttable suspension cable, however, for best appearance we recommend cutting the cables to 12, 14, 17, and 22" length. Dimmable with standard incandescent dimmer.

### **WEIGHT**

11.88lb / 5.39kg