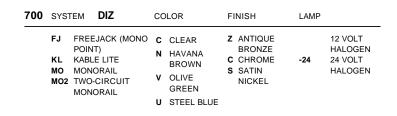

#### SYSTEM

Available for FreeJack, MonoRail, Two-Circuit MonoRail, and Kable Lite. For use on T~trak, order FreeJack version and T~trak FreeJack Connector (sold separately).

### **INSTALLATION**

Socket terminates with FreeJack male connector, which may be installed into a system connector. Elements ordered with a system prefix include a connector for that system.

### **ORDERING INFORMATION**

| TECH | LIGHTING |
|------|----------|

7400 Linder Avenue Skokie, Illinois 60077 T 847.410.4400 F 847.410.4500

www.techlighting.com

| 700 D         | NZ |  |
|---------------|----|--|
| FIXTURE TYPE: |    |  |
| JOB NAME:     |    |  |
| NOTES:        |    |  |
|               |    |  |
|               |    |  |