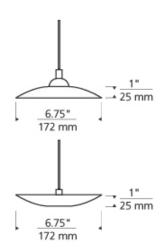

### **DESCRIPTION**

Transparent slumped glass plate floats around the exposed, secured MR16. May be mounted up or down. Includes low-voltage, 50 watt MR16 flood lamp and six feet of field-cuttable suspension cable.

#### **WEIGHT**

0.64lb / 0.29kg