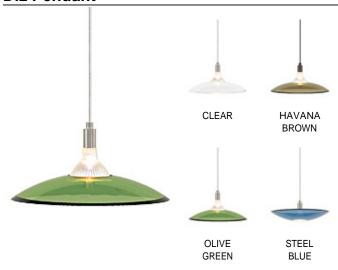

### **DESCRIPTION**

Transparent slumped glass plate floats around the exposed, secured MR16. May be mounted up or down. Includes low-voltage, 50 watt MR16 flood lamp and six feet of field-cuttable suspension cable.

#### SYSTEM

Available for FreeJack, MonoRail, Two-Circuit MonoRail, and Kable Lite. For use on T~trak, order FreeJack version and T~trak FreeJack Connector (sold separately).