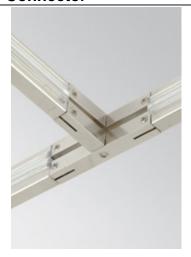

# **DESCRIPTION**

The "T" connector joins three pieces of MonoRail to form a "T". These connectors are conductive, so you may power the system from any of the runs. At least one standoff must be located near the connector.