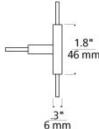

# **MonoRail T Connector**



# **DESCRIPTION**

The "T" connector joins three pieces of MonoRail to form a "T". These connectors are conductive, so you may power the system from any of the runs. At least one standoff must be located near the connector.

### **WEIGHT**

1lb / 0.45kg

### ORDERING INFORMATION

# 700MOCTT FINISH

- **Z** ANTIQUE BRONZE
- **C** CHROME
- S SATIN NICKEL





| TECH | LIGHTING® |
|------|-----------|

7400 Linder Avenue Skokie, Illinois 60077 T 847.410.4400 F 847.410.4500

www.techlighting.com

| 700MOCTT      |  |
|---------------|--|
| FIXTURE TYPE: |  |
| JOB NAME:     |  |
| NOTES:        |  |
|               |  |
|               |  |