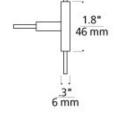

# **MonoRail T Connector**



# **DESCRIPTION**

The "T" connector joins three pieces of MonoRail to form a "T". These connectors are conductive, so you may power the system from any of the runs. At least one standoff must be located near the connector.

### **WEIGHT**

1lb / 0.45kg

### ORDERING INFORMATION

# 700MOCTT FINISH

- **Z** ANTIQUE BRONZE
- **C** CHROME
- S SATIN NICKEL





| TECH | LIGHTING® |
|------|-----------|

7400 Linder Avenue Skokie, Illinois 60077 T 847.410.4400 F 847.410.4500

www.techlighting.com

| 700MOCTT      |  |
|---------------|--|
| FIXTURE TYPE: |  |
| JOB NAME:     |  |
| NOTES:        |  |
|               |  |
|               |  |