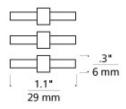

## **DESCRIPTION**

Isolating connectors join sections of rail and isolate power feeds from each other. Two common uses are in runs using more than 300w or in runs over 30ft where a two power feeds are required to avoid voltage drop. All dual-feed canopies are shipped with isolating connectors; order additional if required by layout. Set of three.