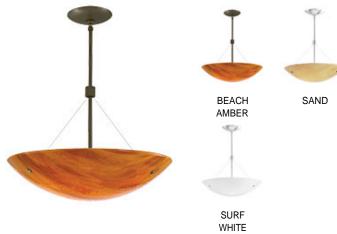

### **DESCRIPTION**

Slumped glass bowl embedded with soft, textured pattern and highlighted with metal details. Incandescent includes two 120 volt, 100 watt A19 medium base lamps. Fluorescent includes two 27 watt GU24 base self-ballasted compact fluorescent lamps. Incandescent version dimmable with standard incandescent dimmer.