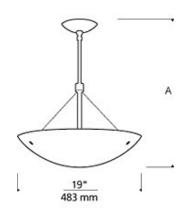

# **Larkspur Suspension**





### **DESCRIPTION**

Slumped glass bowl embedded with soft, textured pattern and highlighted with metal details. Incandescent includes two 120 volt, 100 watt A19 medium base lamps. Fluorescent includes two 27 watt GU24 base self-ballasted compact fluorescent lamps. Incandescent version dimmable with standard incandescent dimmer.

# INSTALLATION

This product can mount to either a 4" square electrical box with round plaster ring or an octagonal electrical box (not included).

#### DIMMING

Incandescent version dimmable with a standard incandescent dimmer (not included).

## **ACCESSORIES & OPTICAL CONTROLS**

Sloped Ceiling Adapter

### WEIGHT

10.5lb / 4.76kg

## ORDERING INFORMATION







7400 Linder Avenue Skokie, Illinois 60077 T 847.410.4400 F 847.410.4500

www.techlighting.com

| 700LRKS19     |  |  |
|---------------|--|--|
| FIXTURE TYPE: |  |  |
| JOB NAME:     |  |  |
| NOTES:        |  |  |
|               |  |  |
|               |  |  |