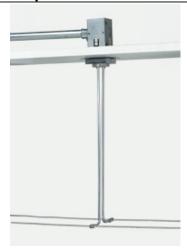

## **DESCRIPTION**

A single-feed canopy is mounted to a wall or ceiling adjacent to the Kable Lite run. It can be used anywhere in the run. It brings power to the Kable Lite run from a remote single-feed transformer (sold separately). The low-voltage leads from the remote transformer are connected to the canopy leads inside our special 2" junction box. The two leads from the canopy are 24" long and can be cut and bent in the field. To drop the Kable Lite system farther down from the ceiling, add a pair of hardwire feeds (sold separately).

## **INSTALLATION**

Mounts to Tech Lighting's special 2" square, 3.5" deep junction box and mounting bar (included).