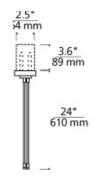

## **DESCRIPTION**

A single-feed canopy is mounted to a wall or ceiling adjacent to the Kable Lite run. It can be used anywhere in the run. It brings power to the Kable Lite run from a remote single-feed transformer (sold separately). The low-voltage leads from the remote transformer are connected to the canopy leads inside our special 2" junction box. The two leads from the canopy are 24" long and can be cut and bent in the field. To drop the Kable Lite system farther down from the ceiling, add a pair of hardwire feeds (sold separately).

### **WEIGHT**

1.1lb / 0.5kg