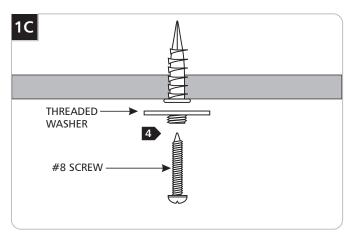

Screw the anchor in the rest of the way with a Phillips screwdriver.

4 Mount the threaded washer to the anchor with the #8 screw.

**5** Screw the swag hook to the threaded washer.

6 Hook the fixture pendant wire into the swag hook and tighten the #6-32 set screw snugly with 1/16 Allen wrench provided.