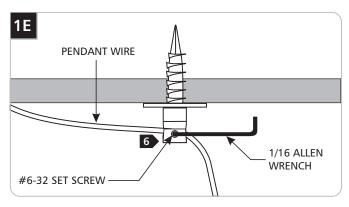

Screw the anchor in the rest of the way with a Phillips screwdriver.

4 Mount the threaded washer to the anchor with the #8 screw.

**5** Screw the swag hook to the threaded washer.

6 Hook the fixture pendant wire into the swag hook and tighten the #6-32 set screw snugly with 1/16 Allen wrench provided.