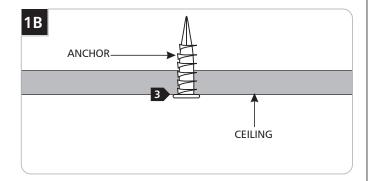

Screw the anchor in the rest of the way with a Phillips screwdriver.

4 Mount the threaded washer to the anchor with the #8 screw.

**5** Screw the swag hook to the threaded washer.

6 Hook the fixture pendant wire into the swag hook and tighten the #6-32 set screw snugly with 1/16 Allen wrench provided.