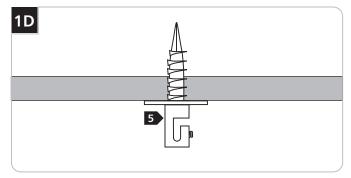

Screw the anchor in the rest of the way with a Phillips screwdriver.

4 Mount the threaded washer to the anchor with the #8 screw.

**5** Screw the swag hook to the threaded washer.

6 Hook the fixture pendant wire into the swag hook and tighten the #6-32 set screw snugly with 1/16 Allen wrench provided.