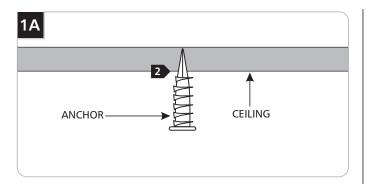

## **Mount the Swag Hook**

- Mark a point on the ceiling near the pendant fixture where the swag hook is to be mounted.
- 2 Tap the anchor at the marked point into the ceiling up to the threaded portion with a hammer.