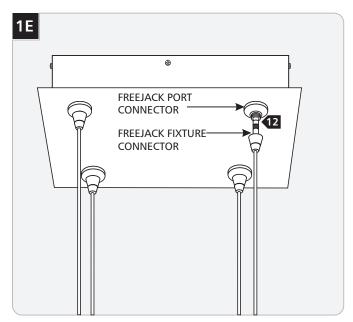

- 9 Slide the housing onto the mounting plate.
- 10 Line up the housing holes with the mounting plate.
- Replace and tighten the four screws to secure the canopy.

Screw the FreeJack fixture connector to the FreeJack port connector.