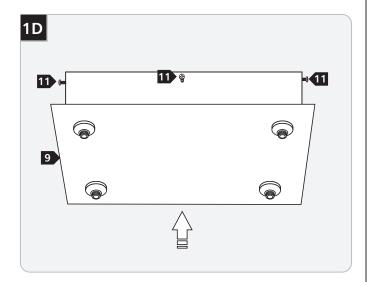

- 9 Slide the housing onto the mounting plate.
- 10 Line up the housing holes with the mounting plate.
- Replace and tighten the four screws to secure the canopy.

Screw the FreeJack fixture connector to the FreeJack port connector.