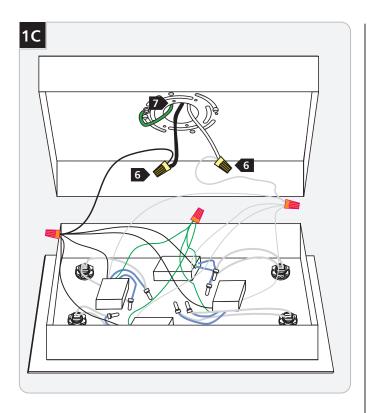

- 6 Connect the black wire to the hot power line wire and the white wire to the neutral power line wire with wire nuts.
- **7** Connect the green ground wire to the mounting plate with the ground screw provided. Make sure that the mounting plate is grounded in accordance with local electrical codes.
- 8 Place the wires properly inside the mounting plate.