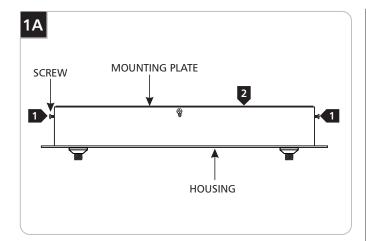

- 1 Remove the four screws around the canopy with a Phillips screwdriver.
- 2 Lift the mounting plate from housing.

- Feed the 120 volt power line wires through the mounting plate center hole.
- Line up mounting plate slots with the electrical box holes.
- Install the mounting plate to the electrical box with the two #8-32 screws.