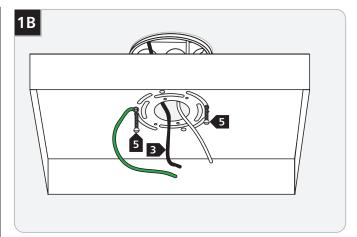

- 6 Connect the black wire to the hot power line wire and the white wire to the neutral power line wire with wire nuts.
- **7** Connect the green ground wire to the mounting plate with the ground screw provided. Make sure that the mounting plate is grounded in accordance with local electrical codes.
- 8 Place the wires properly inside the mounting plate.