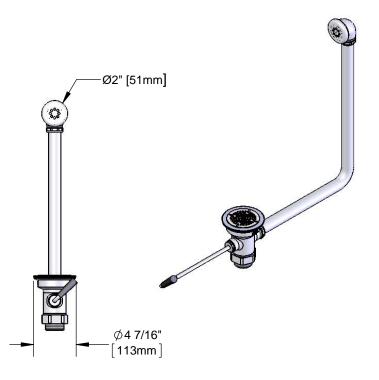

## **Architect/Engineering Specifications:**

Rotary waste valve for 3 1/2" sink opening with rough chrome plated body, 2" NPT male / 1 1/2" NPT female outlet, twist handle with heat resistant plastic grip, 2" NPT female x 1 1/2" NPT male adapter, snap-in removable strainer and overflow tube assembly. Certified to ASME A112.18.2/CSA B125.2

## Features & Benefits:

- Rotary waste valve for 3 1/2" sink opening w/ rough chrome ٠ plated body
- 2" NPT male / 1 1/2" NPT female outlet •
- Twist handle w/ heat resistant plastic grip
- 2" NPT female x 1 1/2" NPT male adapter •
- Snap-in removable strainer •
- Overflow tube assembly outlet w/ head and elbow tube •
- Material: Chrome plated brass body, adapter, overflow tube • & overflow head and stainless steel handle & flat strainer