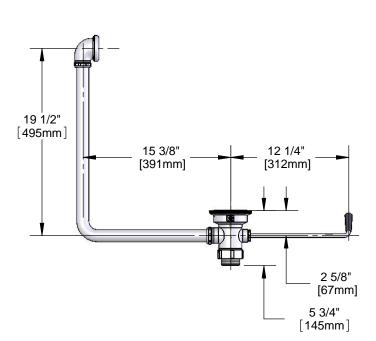

## **Architect/Engineering Specifications:**

Rotary waste valve for 3 1/2" sink opening with rough chrome plated body, 2" NPT male / 1 1/2" NPT female outlet, twist handle with heat resistant plastic grip, 2" NPT female x 1 1/2" NPT male adapter, snap-in removable strainer and overflow tube assembly. Certified to ASME A112.18.2/CSA B125.2

## Features & Benefits:

- Rotary waste valve for 3 1/2" sink opening w/ rough chrome ٠ plated body
- 2" NPT male / 1 1/2" NPT female outlet •
- Twist handle w/ heat resistant plastic grip
- 2" NPT female x 1 1/2" NPT male adapter •
- Snap-in removable strainer •
- Overflow tube assembly outlet w/ head and elbow tube •
- Material: Chrome plated brass body, adapter, overflow tube • & overflow head and stainless steel handle & flat strainer