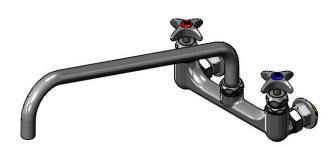

# Big-Flo Mixing Faucet

#### **Architect/Engineering Specifications:**

8" wall mount large flow mixing faucet with polished chrome plated brass body, 18" swing nozzle with plain end outlet, compression spindles, 4-arm handles, 3/4" NPT female inlets and 3/4" NPT female short inlet elbows. Certified to ASME A112.18.1/CSA B125.1, NSF 61-Section 9 and NSF 372. Meets ADA ANSI/ICC A117.1 requirements.

## Features & Benefits:

- 8" wall mount Big-Flo mixing faucet w/ polished chrome plated brass body
- 18" Big-Flo plain end swing nozzle
- Lock washer provided for rigid application
- Big-Flo compression spindles
- · 4-arm handles w/ color coded indexes
- 3/4" NPT female eccentric inlets w/ Ø 2" flanges
- Adjustable centers from 7 3/4" to 8 1/4"
- 3/4" NPT female short inlet elbows
- Material: Polished chrome plated brass body & tubular spout and chrome plated metal handles