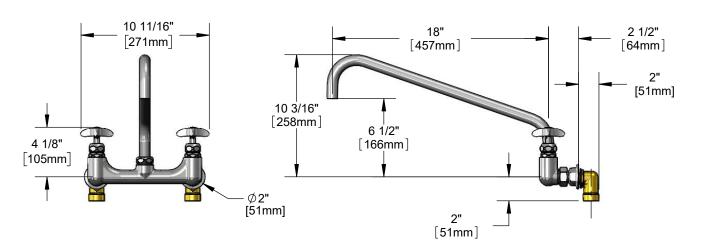

#### **Architect/Engineering Specifications:**

8" wall mount large flow mixing faucet with polished chrome plated brass body, 18" swing nozzle with plain end outlet, compression spindles, 4-arm handles, 3/4" NPT female inlets and 3/4" NPT female short inlet elbows. Certified to ASME A112.18.1/CSA B125.1, NSF 61-Section 9 and NSF 372. Meets ADA ANSI/ICC A117.1 requirements.

## Features & Benefits:

- 8" wall mount Big-Flo mixing faucet w/ polished chrome plated brass body
- 18" Big-Flo plain end swing nozzle
- Lock washer provided for rigid application
- Big-Flo compression spindles
- · 4-arm handles w/ color coded indexes
- 3/4" NPT female eccentric inlets w/ Ø 2" flanges
- Adjustable centers from 7 3/4" to 8 1/4"
- 3/4" NPT female short inlet elbows
- Material: Polished chrome plated brass body & tubular spout and chrome plated metal handles