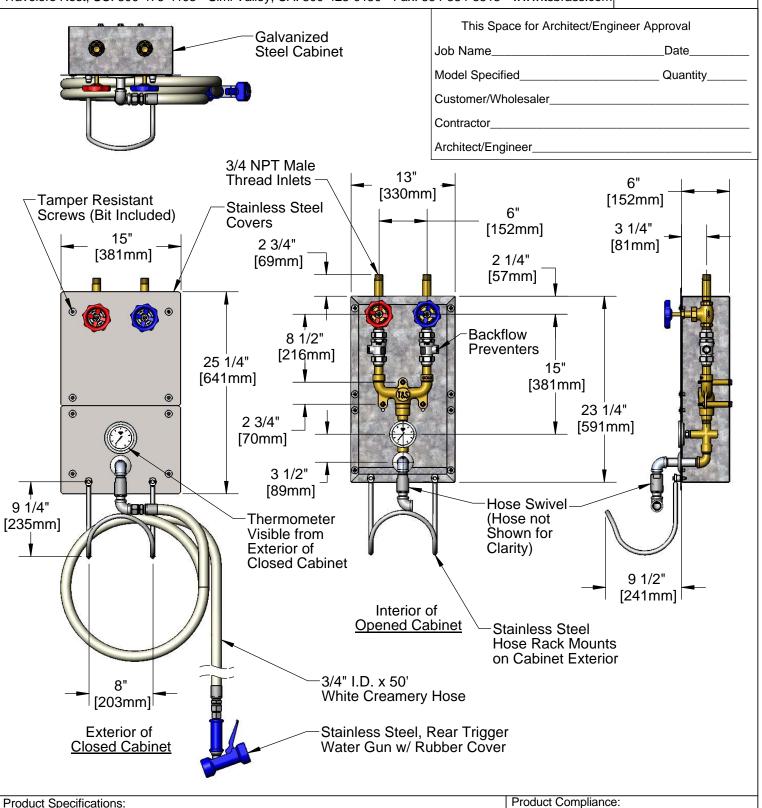

Drawn: KJG Checked: JRM Approved: JHB Date: 11/21/16 Scale: 1:12 Sheet: 1 of 2

Recessed Cabinet & Washdown Station w/ Thermometer, Mixing Valve w/

3/4" NPT Male Inlets, Backflow Preventers, 50 Ft. Hose, Stainless Steel Water

## T&S BRASS AND BRONZE WORKS, INC.

2 Saddleback Cove / P.O. Box 1088 Travelers Rest, SC 29690 Model No.

MV-0771-12R-VB

Item No.

Travelers Rest, SC: 800-476-4103 • Simi Valley, CA: 800-423-0150 • Fax: 864-834-3518 • www.tsbrass.com