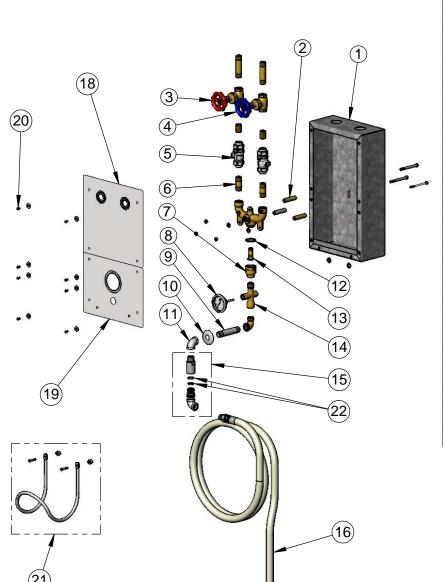

| 1 006667-45 Recessed Cabinet 2 005401-20 Spacer, Long 3 006648-20R 3/4" Globe Valve, Red Handle 4 006648-20B 3/4" Globe Valve, Blue Handle 5 B-0962 3/4" Backflow Preventer 6 004525-20 3/4" Nipple x 2 1/2" Long 7 015456-20 Outlet Nipple 8 003799-45 Thermometer, Bi-Metal 9 004528-40 3/4" Nipple x 4" Long 10 004831-40 Escutcheon, 3/4" 11 001720-40 3/4" Cast Elbow, Female 12 006653-45 Gasket 13 006510-20 Diffuser 14 009163-20 Thermometer Tee, 3/4" 15 007252-25 Swivel 16 004980-40 Hose, 3/4" x 50 Ft. 17 MV-2516-44 SS Water Gun, 9/16" Orifice 18 006660-45 Top Cover 19 005395-45 Bottom Cover 20 014741-45 Tamper Resistant Screw 21 002970-45 Hose Rack 22 002721-45 O-Ring | Item No. | Sales No.  | Description               |  |  |  |  |
|------------------------------------------------------------------------------------------------------------------------------------------------------------------------------------------------------------------------------------------------------------------------------------------------------------------------------------------------------------------------------------------------------------------------------------------------------------------------------------------------------------------------------------------------------------------------------------------------------------------------------------------------------------------------------------------------|----------|------------|---------------------------|--|--|--|--|
| 3 006648-20R 3/4" Globe Valve, Red Handle 4 006648-20B 3/4" Globe Valve, Blue Handle 5 B-0962 3/4" Nipple x 2 1/2" Long 7 015456-20 Outlet Nipple 8 003799-45 Thermometer, Bi-Metal 9 004528-40 3/4" Nipple x 4" Long 10 004831-40 Escutcheon, 3/4" 11 001720-40 3/4" Cast Elbow, Female 12 006653-45 Gasket 13 006510-20 Diffuser 14 009163-20 Thermometer Tee, 3/4" 15 007252-25 Swivel 16 004980-40 Hose, 3/4" x 50 Ft. 17 MV-2516-44 SS Water Gun, 9/16" 18 006660-45 Top Cover 19 005395-45 Bottom Cover 20 014741-45 Tamper Resistant Screw 21 002970-45 Hose Rack                                                                                                                       | 1        | 006667-45  | Recessed Cabinet          |  |  |  |  |
| Handle                                                                                                                                                                                                                                                                                                                                                                                                                                                                                                                                                                                                                                                                                         | 2        | 005401-20  |                           |  |  |  |  |
| Handle  5 B-0962 3/4" Backflow Preventer  6 004525-20 3/4" Nipple x 2 1/2" Long  7 015456-20 Outlet Nipple  8 003799-45 Thermometer, Bi-Metal  9 004528-40 3/4" Nipple x 4" Long  10 004831-40 Escutcheon, 3/4"  11 001720-40 3/4" Cast Elbow, Female  12 006653-45 Gasket  13 006510-20 Diffuser  14 009163-20 Thermometer Tee, 3/4"  15 007252-25 Swivel  16 004980-40 Hose, 3/4" x 50 Ft.  17 MV-2516-44 SS Water Gun, 9/16"  Orifice  18 006660-45 Top Cover  19 005395-45 Bottom Cover  20 014741-45 Tamper Resistant Screw  21 002970-45 Hose Rack                                                                                                                                       | 3        | 006648-20R | Handle                    |  |  |  |  |
| 6 004525-20 3/4" Nipple x 2 1/2" Long 7 015456-20 Outlet Nipple 8 003799-45 Thermometer, Bi-Metal 9 004528-40 3/4" Nipple x 4" Long 10 004831-40 Escutcheon, 3/4" 11 001720-40 3/4" Cast Elbow, Female 12 006653-45 Gasket 13 006510-20 Diffuser 14 009163-20 Thermometer Tee, 3/4" 15 007252-25 Swivel 16 004980-40 Hose, 3/4" x 50 Ft. 17 MV-2516-44 SS Water Gun, 9/16" 0rifice 18 006660-45 Top Cover 19 005395-45 Bottom Cover 20 014741-45 Tamper Resistant Screw 21 002970-45 Hose Rack                                                                                                                                                                                                 | 4        | 006648-20B |                           |  |  |  |  |
| 7 015456-20 Outlet Nipple 8 003799-45 Thermometer, Bi-Metal 9 004528-40 3/4" Nipple x 4" Long 10 004831-40 Escutcheon, 3/4" 11 001720-40 3/4" Cast Elbow, Female 12 006653-45 Gasket 13 006510-20 Diffuser 14 009163-20 Thermometer Tee, 3/4" 15 007252-25 Swivel 16 004980-40 Hose, 3/4" x 50 Ft. 17 MV-2516-44 SS Water Gun, 9/16" 18 006660-45 Top Cover 19 005395-45 Bottom Cover 20 014741-45 Tamper Resistant Screw 21 002970-45 Hose Rack                                                                                                                                                                                                                                               | 5        | B-0962     | 3/4" Backflow Preventer   |  |  |  |  |
| 8 003799-45 Thermometer, Bi-Metal 9 004528-40 3/4" Nipple x 4" Long 10 004831-40 Escutcheon, 3/4" 11 001720-40 3/4" Cast Elbow, Female 12 006653-45 Gasket 13 006510-20 Diffuser 14 009163-20 Thermometer Tee, 3/4" 15 007252-25 Swivel 16 004980-40 Hose, 3/4" x 50 Ft. 17 MV-2516-44 SS Water Gun, 9/16" Orifice 18 006660-45 Top Cover 19 005395-45 Bottom Cover 20 014741-45 Tamper Resistant Screw 21 002970-45 Hose Rack                                                                                                                                                                                                                                                                 | 6        | 004525-20  | 3/4" Nipple x 2 1/2" Long |  |  |  |  |
| 9 004528-40 3/4" Nipple x 4" Long 10 004831-40 Escutcheon, 3/4" 11 001720-40 3/4" Cast Elbow, Female 12 006653-45 Gasket 13 006510-20 Diffuser 14 009163-20 Thermometer Tee, 3/4" 15 007252-25 Swivel 16 004980-40 Hose, 3/4" x 50 Ft. 17 MV-2516-44 SS Water Gun, 9/16" 18 006660-45 Top Cover 19 005395-45 Bottom Cover 20 014741-45 Tamper Resistant Screw 21 002970-45 Hose Rack                                                                                                                                                                                                                                                                                                           | 7        | 015456-20  | Outlet Nipple             |  |  |  |  |
| 10 004831-40 Escutcheon, 3/4"  11 001720-40 3/4" Cast Elbow, Female  12 006653-45 Gasket  13 006510-20 Diffuser  14 009163-20 Thermometer Tee, 3/4"  15 007252-25 Swivel  16 004980-40 Hose, 3/4" x 50 Ft.  17 MV-2516-44 SS Water Gun, 9/16"  18 006660-45 Top Cover  19 005395-45 Bottom Cover  20 014741-45 Tamper Resistant Screw  21 002970-45 Hose Rack                                                                                                                                                                                                                                                                                                                                  | 8        | 003799-45  | Thermometer, Bi-Metal     |  |  |  |  |
| 11       001720-40       3/4" Cast Elbow, Female         12       006653-45       Gasket         13       006510-20       Diffuser         14       009163-20       Thermometer Tee, 3/4"         15       007252-25       Swivel         16       004980-40       Hose, 3/4" x 50 Ft.         17       MV-2516-44       SS Water Gun, 9/16" Orifice         18       006660-45       Top Cover         19       005395-45       Bottom Cover         20       014741-45       Tamper Resistant Screw         21       002970-45       Hose Rack                                                                                                                                               | 9        | 004528-40  | 3/4" Nipple x 4" Long     |  |  |  |  |
| 12 006653-45 Gasket 13 006510-20 Diffuser 14 009163-20 Thermometer Tee, 3/4" 15 007252-25 Swivel 16 004980-40 Hose, 3/4" x 50 Ft. 17 MV-2516-44 SS Water Gun, 9/16" 18 006660-45 Top Cover 19 005395-45 Bottom Cover 20 014741-45 Tamper Resistant Screw 21 002970-45 Hose Rack                                                                                                                                                                                                                                                                                                                                                                                                                | 10       | 004831-40  | Escutcheon, 3/4"          |  |  |  |  |
| 13 006510-20 Diffuser 14 009163-20 Thermometer Tee, 3/4" 15 007252-25 Swivel 16 004980-40 Hose, 3/4" x 50 Ft. 17 MV-2516-44 SS Water Gun, 9/16" 18 006660-45 Top Cover 19 005395-45 Bottom Cover 20 014741-45 Tamper Resistant Screw 21 002970-45 Hose Rack                                                                                                                                                                                                                                                                                                                                                                                                                                    | 11       | 001720-40  | 3/4" Cast Elbow, Female   |  |  |  |  |
| 14       009163-20       Thermometer Tee, 3/4"         15       007252-25       Swivel         16       004980-40       Hose, 3/4" x 50 Ft.         17       MV-2516-44       SS Water Gun, 9/16" Orifice         18       006660-45       Top Cover         19       005395-45       Bottom Cover         20       014741-45       Tamper Resistant Screw         21       002970-45       Hose Rack                                                                                                                                                                                                                                                                                          | 12       | 006653-45  | Gasket                    |  |  |  |  |
| 15 007252-25 Swivel 16 004980-40 Hose, 3/4" x 50 Ft. 17 MV-2516-44 SS Water Gun, 9/16" Orifice 18 006660-45 Top Cover 19 005395-45 Bottom Cover 20 014741-45 Tamper Resistant Screw 21 002970-45 Hose Rack                                                                                                                                                                                                                                                                                                                                                                                                                                                                                     | 13       | 006510-20  | Diffuser                  |  |  |  |  |
| 16 004980-40 Hose, 3/4" x 50 Ft.  17 MV-2516-44 SS Water Gun, 9/16" Orifice 18 006660-45 Top Cover 19 005395-45 Bottom Cover 20 014741-45 Tamper Resistant Screw 21 002970-45 Hose Rack                                                                                                                                                                                                                                                                                                                                                                                                                                                                                                        | 14       | 009163-20  | Thermometer Tee, 3/4"     |  |  |  |  |
| 17 MV-2516-44 SS Water Gun, 9/16" 18 006660-45 Top Cover 19 005395-45 Bottom Cover 20 014741-45 Tamper Resistant Screw 21 002970-45 Hose Rack                                                                                                                                                                                                                                                                                                                                                                                                                                                                                                                                                  | 15       | 007252-25  | Swivel                    |  |  |  |  |
| 17 MV-2516-44 Orifice 18 006660-45 Top Cover 19 005395-45 Bottom Cover 20 014741-45 Tamper Resistant Screw 21 002970-45 Hose Rack                                                                                                                                                                                                                                                                                                                                                                                                                                                                                                                                                              | 16       | 004980-40  |                           |  |  |  |  |
| 19 005395-45 Bottom Cover<br>20 014741-45 Tamper Resistant Screw<br>21 002970-45 Hose Rack                                                                                                                                                                                                                                                                                                                                                                                                                                                                                                                                                                                                     |          | MV-2516-44 |                           |  |  |  |  |
| 20 014741-45 Tamper Resistant Screw<br>21 002970-45 Hose Rack                                                                                                                                                                                                                                                                                                                                                                                                                                                                                                                                                                                                                                  | 18       | 006660-45  | Top Cover                 |  |  |  |  |
| 21 002970-45 Hose Rack                                                                                                                                                                                                                                                                                                                                                                                                                                                                                                                                                                                                                                                                         | 19       | 005395-45  | Bottom Cover              |  |  |  |  |
|                                                                                                                                                                                                                                                                                                                                                                                                                                                                                                                                                                                                                                                                                                | 20       | 014741-45  | Tamper Resistant Screw    |  |  |  |  |
| 22   002721-45   O-Ring                                                                                                                                                                                                                                                                                                                                                                                                                                                                                                                                                                                                                                                                        | 21       | 002970-45  | Hose Rack                 |  |  |  |  |
|                                                                                                                                                                                                                                                                                                                                                                                                                                                                                                                                                                                                                                                                                                | 22       | 002721-45  | O-Ring                    |  |  |  |  |

017511-45 Bit for Tamper Resistant Screws

**Product Specifications:** 

Recessed Cabinet & Washdown Station w/ Thermometer, Mixing Valve w/ 3/4" NPT Male Inlets, Backflow Preventers, 50 Ft. Hose, Stainless Steel Water Gun & Hose Rack