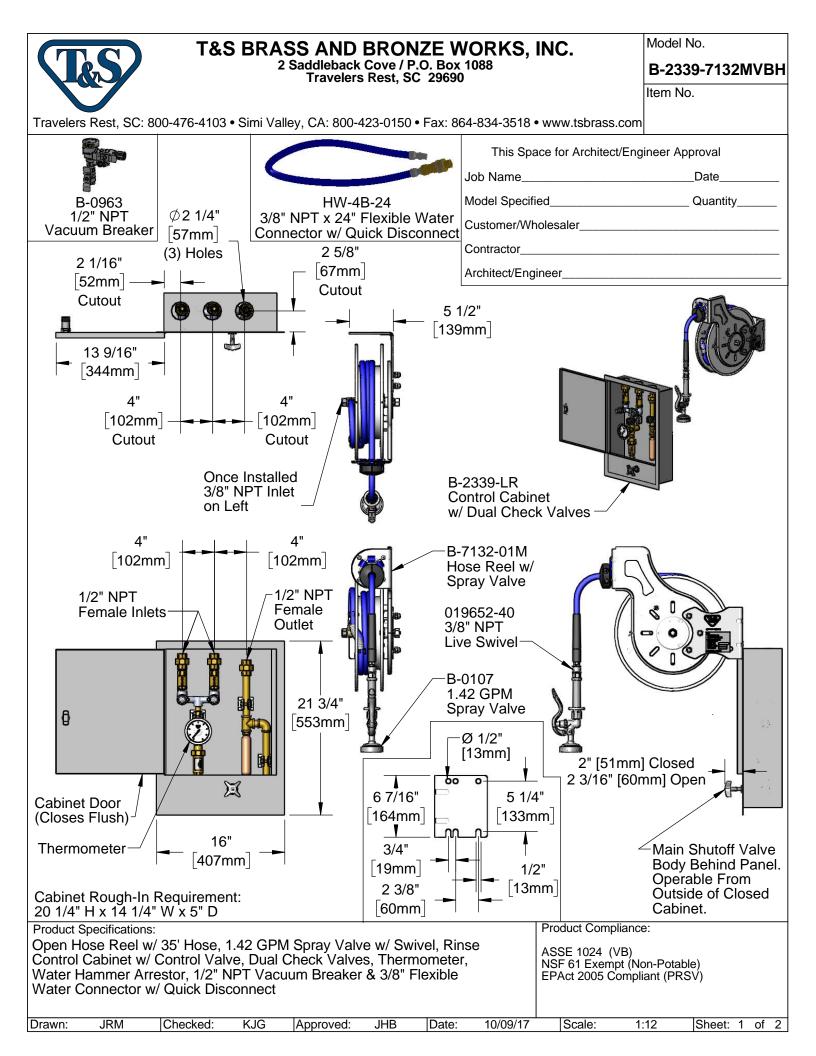

## T&S BRASS AND BRONZE WORKS, INC. 2 Saddleback Cove / P.O. Box 1088 Travelers Rest, SC 29690

Model No.

B-2339-7132MVBH

Item No.

|                                                                                                                                                                                                                                                                            | ITEM<br>NO. | SALES NO.     | DESCRIPTION                                                                                                      |
|----------------------------------------------------------------------------------------------------------------------------------------------------------------------------------------------------------------------------------------------------------------------------|-------------|---------------|------------------------------------------------------------------------------------------------------------------|
|                                                                                                                                                                                                                                                                            | 1           | B-0963        | 1/2" NPT Continuous Pressure VB w/<br>Integral Check Valve                                                       |
|                                                                                                                                                                                                                                                                            | 2           | HW-4B-24      | 3/8" x 24" Flexible Water Connector w/<br>Quick Disconnect                                                       |
|                                                                                                                                                                                                                                                                            | 3           | B-2339-LR     | Reel Control Cabinet w/ Control Valve,<br>Dual Check Valves & Thermometer<br>Open Stainless Steel Reel w/ 35' of |
|                                                                                                                                                                                                                                                                            | 4           | B-7132-01M    | 3/8" Hose & Spray Valve                                                                                          |
|                                                                                                                                                                                                                                                                            | 5           | 002881-40     | Gray Grip Handle                                                                                                 |
|                                                                                                                                                                                                                                                                            | 6           | 000907-45     | Spray Valve Hold Down Ring                                                                                       |
|                                                                                                                                                                                                                                                                            | 7           | 010476-45     | #27 Washer                                                                                                       |
|                                                                                                                                                                                                                                                                            | 8           | B-0107        | 1.42 GPM Spray Valve                                                                                             |
|                                                                                                                                                                                                                                                                            | 9           | 019652-40     | 3/8" NPT Live Swivel                                                                                             |
| Product Specifications:<br>Open Hose Reel W/ 35' Hose, 1.42 GPM Spray Valve W/ Swivel, Rinse<br>Control Cabinet w/ Control Valve, Dual Check Valves, Thermometer,<br>Water Hammer Arrestor, 1/2' NPT Vacuum Breaker & 3/8' Flexible<br>Water Connector w/ Quick Disconnect |             |               |                                                                                                                  |
|                                                                                                                                                                                                                                                                            |             | <b>D</b>      |                                                                                                                  |
| Drawn: JRM Checked: KJG Approved:                                                                                                                                                                                                                                          | JHB         | Date: 10/09/1 | 7 Scale: NTS Sheet: 2 of 2                                                                                       |