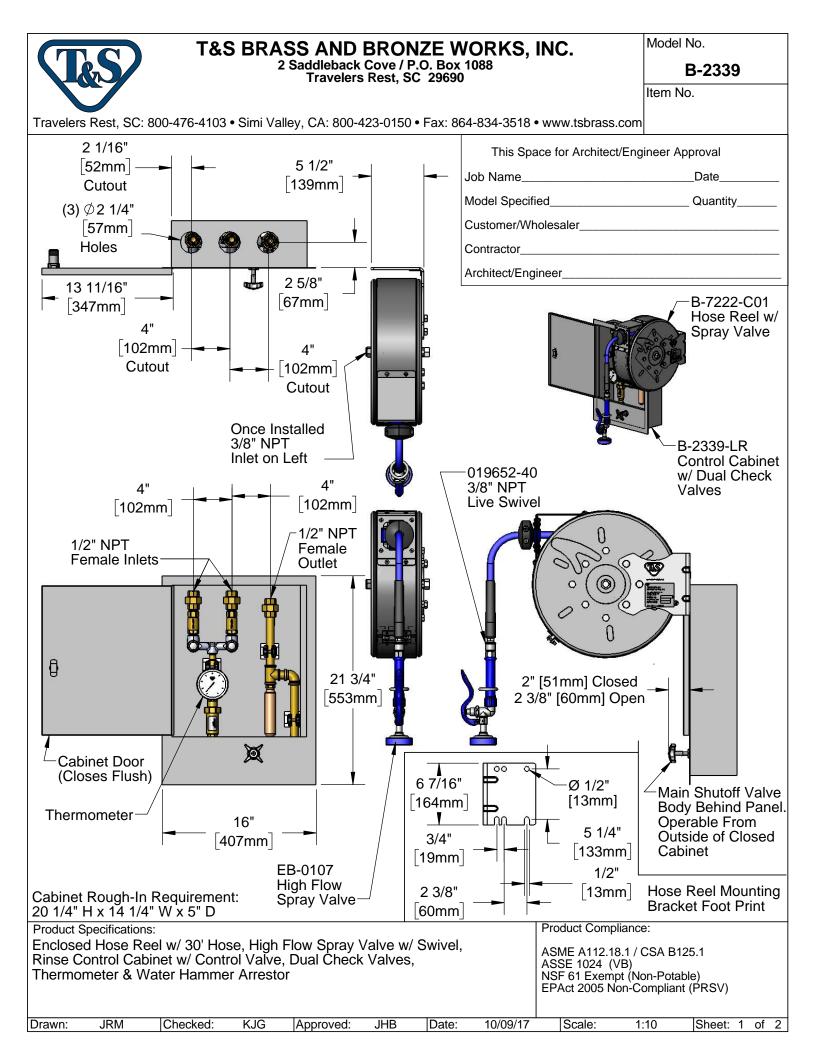

## T&S BRASS AND BRONZE WORKS, INC. 2 Saddleback Cove / P.O. Box 1088 Travelers Rest, SC 29690

Model No.

B-2339

Item No.

| ITEM<br>NO.SALES NO.DESCRIPTION1B-2339-LRReel Control Cabinet w/ Cor<br>Dual Check Valves & Therm2B-7222-C01Enclosed Stainless Steel Re<br>3/8" Hose & Blue Spray Valve3012504-40Blue Grip Handle4000907-45Spray Valve Hold Down Ring5010476-45#27 Washer6EB-0107High Flow Spray Valve7040050 402/01 NPT Line Owing                                                  | ontrol Valve,<br>mometer<br>Reel w/ 30' of<br>alve |
|----------------------------------------------------------------------------------------------------------------------------------------------------------------------------------------------------------------------------------------------------------------------------------------------------------------------------------------------------------------------|----------------------------------------------------|
| 1B-2339-LRReel Control Cabinet w/ Cor<br>Dual Check Valves & Therm2B-7222-C01Enclosed Stainless Steel Re<br>3/8" Hose & Blue Spray Valve3012504-40Blue Grip Handle4000907-45Spray Valve Hold Down Ring5010476-45#27 Washer6EB-0107High Flow Spray Valve                                                                                                              | mometer<br>Reel w/ 30' of<br>alve                  |
| 2B-7222-C013/8" Hose & Blue Spray Value3012504-40Blue Grip Handle4000907-45Spray Valve Hold Down Ring5010476-45#27 Washer6EB-0107High Flow Spray Valve                                                                                                                                                                                                               | alve                                               |
| 4000907-45Spray Valve Hold Down Ring5010476-45#27 Washer6EB-0107High Flow Spray Valve                                                                                                                                                                                                                                                                                | ng                                                 |
| 5       010476-45       #27 Washer         6       EB-0107       High Flow Spray Valve                                                                                                                                                                                                                                                                               | ng                                                 |
| B 6 EB-0107 High Flow Spray Valve                                                                                                                                                                                                                                                                                                                                    |                                                    |
| 6 EB-0107 High Flow Spray Valve                                                                                                                                                                                                                                                                                                                                      |                                                    |
|                                                                                                                                                                                                                                                                                                                                                                      |                                                    |
| 7 019652-40 3/8" NPT Live Swivel                                                                                                                                                                                                                                                                                                                                     |                                                    |
|                                                                                                                                                                                                                                                                                                                                                                      |                                                    |
| Product Specifications:     Product Compliance:       Enclosed Hose Reel w/ 30' Hose, High Flow Spray Valve w/ Swivel,     ASME A112.18.1 / CSA B125.1       Rinse Control Cabinet w/ Control Valve, Dual Check Valves,     ASME A112.18.1 / CSA B125.1       Thermometer & Water Hammer Arrestor     NSF 61 Exempt (Non-Potable)       EPAct 2005 Non-Compliant (PR |                                                    |
|                                                                                                                                                                                                                                                                                                                                                                      |                                                    |
| Drawn: JRM Checked: KJG Approved: JHB Date: 10/09/17 Scale: NTS Sh                                                                                                                                                                                                                                                                                                   | Sheet: 2 of 2                                      |