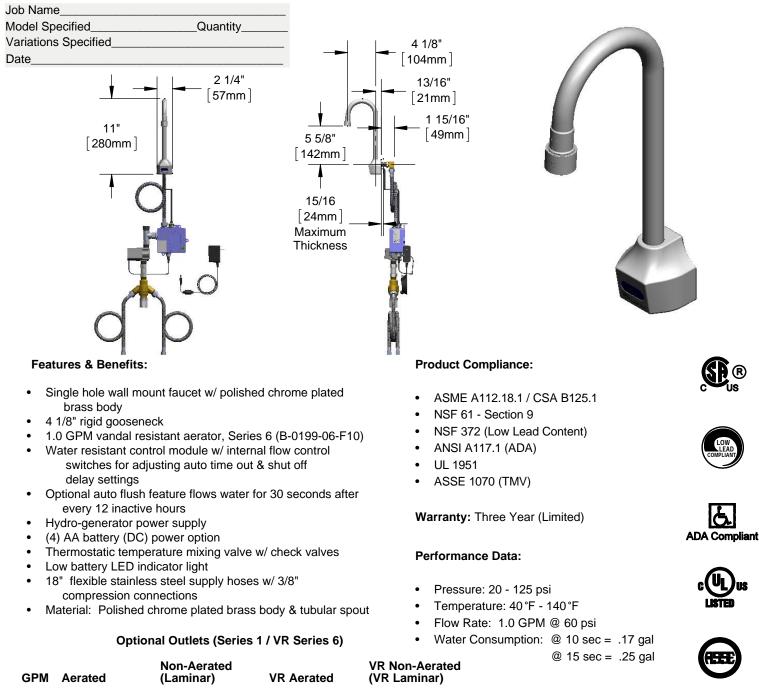

## Architect/Engineering Specifications:

Single hole wall mount electronic sensor faucet with polished chrome plated brass body and 4 1/8" rigid gooseneck, 1.0 GPM vandal resistant aerator, AC/DC control module with internal flow control setting switches, thermostatic temperature control mixing valve with check valves, hydro-generator power supply and 18" flexible stainless steel supply hoses with 3/8" compression connections. Certified to ASME A112.18.1/CSA B125.1, NSF 61-Section 9, NSF 372 and UL 1951. Meets ADA ANSI/ICC A117.1 requirements.