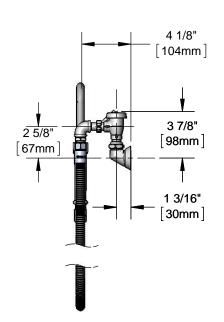

## **Architect/Engineering Specifications:**

Wall mount pot and kettle filler, chrome plated brass body with single control, atmospheric vacuum breaker, 68" flexible stainless steel hose, hook nozzle and 1/2" NPT female inlet. Certified to ASME A112.18.1/CSA B125.1, NSF 61-Section 9, NSF 372 and ASSE 1001.

## Features & Benefits:

- Wall mount pot and kettle filler
- Atmospheric vacuum breaker
- 68" flexible stainless steel hose w/ heat resistant gray handle and hold down ring
- Hook nozzle
- 1/2" NPT female inlet with  $\emptyset$ 2" wall flange
- Material: Polished chrome plated brass body, spray valve body and stainless steel hose