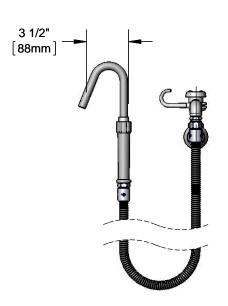

## **Architect/Engineering Specifications:**

Wall mount pot and kettle filler, chrome plated brass body with single control, atmospheric vacuum breaker, 68" flexible stainless steel hose, hook nozzle and 1/2" NPT female inlet. Certified to ASME A112.18.1/CSA B125.1, NSF 61-Section 9, NSF 372 and ASSE 1001.

## Features & Benefits:

- Wall mount pot and kettle filler
- Atmospheric vacuum breaker
- 68" flexible stainless steel hose w/ heat resistant gray handle and hold down ring
- Hook nozzle
- 1/2" NPT female inlet with  $\emptyset$ 2" wall flange
- Material: Polished chrome plated brass body, spray valve body and stainless steel hose