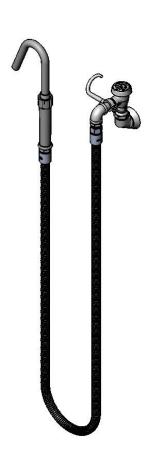

## **Architect/Engineering Specifications:**

Wall mount pot and kettle filler, chrome plated brass body with single control, atmospheric vacuum breaker, 68" flexible stainless steel hose, hook nozzle and 1/2" NPT female inlet. Certified to ASME A112.18.1/CSA B125.1, NSF 61-Section 9, NSF 372 and ASSE 1001.

## Features & Benefits:

- Wall mount pot and kettle filler
- Atmospheric vacuum breaker
- 68" flexible stainless steel hose w/ heat resistant gray handle and hold down ring
- Hook nozzle
- 1/2" NPT female inlet with  $\emptyset$ 2" wall flange
- Material: Polished chrome plated brass body, spray valve body and stainless steel hose