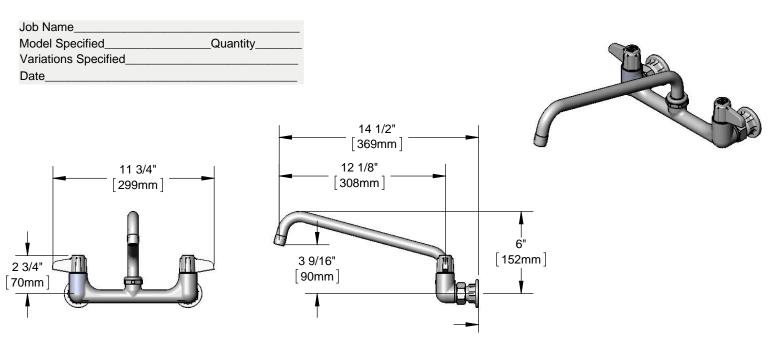

## **Faucets**

**5F-8WLX12** 

| TAG: |  |
|------|--|
|      |  |

# 8" Wall Mount Faucet

### **Architect/Engineering Specifications:**

8" wall mount mixing faucet with polished chrome plated brass body, 12" equip swing nozzle, ceramic cartridges, equip lever handles and 1/2" NPT female inlets. Certified to ASME A112.18.1/CSA B125.1, NSF 61-Section 9 and NSF 372. Meets ADA ANSI/ICC A117.1 requirments.

#### Features & Benefits:

- 8" wall mount mixing faucet with polished chrome plated brass body
- 12" equip swing nozzle w/ laminar flow device
- · Ceramic cartridges
- equip lever handles w/ color coded screws
- 1/2" NPT female inlets w/ Ø2" wall flanges
- Material: Polished chrome plated brass body & tubular spout and chrome plated metal handles