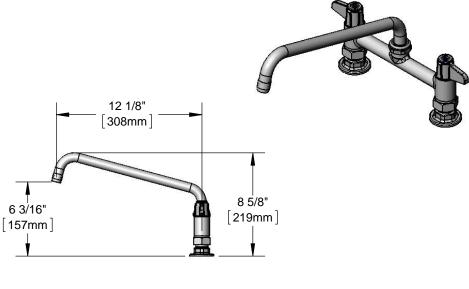

# 8" Deck Mount Faucet

### **Architect/Engineering Specifications:**

8" deck mount mixing faucet with polished chrome plated brass body, 12" equip swing nozzle, ceramic cartridges, equip lever handles, and 1/2" NPT female inlets. Certified to ASME A112.18.1/CSA B125.1, NSF 61-Section 9 and NSF 372. Meets ADA ANSI/ICC A117.1 requirments.

#### Features & Benefits:

- 8" deck mount mixing faucet with polished chrome plated brass body
- 12" equip swing nozzle w/ laminar flow device
- · Ceramic cartridges
- equip lever handles w/ color coded screws
- 1/2" NPT female inlets
- Material: Polished Chrome plated brass body & tubular spout and chrome plated metal handles