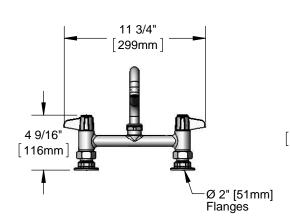

# 8" Deck Mount Faucet

### **Architect/Engineering Specifications:**

8" deck mount mixing faucet with polished chrome plated brass body, 12" equip swing nozzle, ceramic cartridges, equip lever handles, and 1/2" NPT female inlets. Certified to ASME A112.18.1/CSA B125.1, NSF 61-Section 9 and NSF 372. Meets ADA ANSI/ICC A117.1 requirments.

#### Features & Benefits:

- 8" deck mount mixing faucet with polished chrome plated brass body
- 12" equip swing nozzle w/ laminar flow device
- · Ceramic cartridges
- equip lever handles w/ color coded screws
- 1/2" NPT female inlets
- Material: Polished Chrome plated brass body & tubular spout and chrome plated metal handles