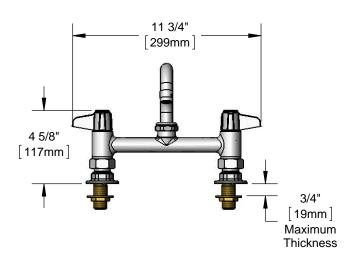

### **Architect/Engineering Specifications:**

8" deck mount mixing faucet with polished chrome plated brass body, 8" swing nozzle with laminar full flow device, ceramic cartridges, lever handles and 1/2" NPT female inlets. Certified to ASME A112.18.1/CSA B125.1, NSF 61-Section 9 and NSF 372. Meets ADA ANSI/ICC A117.1 requirements.

#### Features & Benefits:

- 8" deck mount mixing faucet with polished chrome plated brass body
- 8" equip swing nozzle w/ laminar full flow device
- Quarter-turn ceramic cartridges
- equip lever handles w/ color coded screws
- 1/2" NPT female inlets w/ Ø 2" flanges
- 1/2" NPT male supply nipples
- Adjustable centers from 7 3/4" to 8 1/4"
- 1/2" supply nipple kits
- Material: Polished Chrome plated brass body & tubular spout and chrome plated metal handles