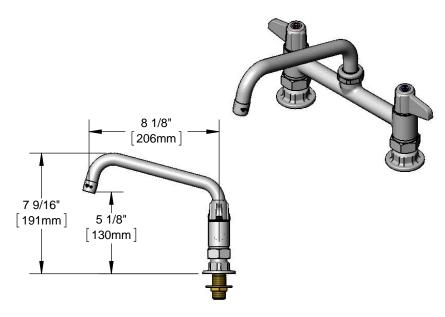

### **Architect/Engineering Specifications:**

8" deck mount mixing faucet with polished chrome plated brass body, 8" swing nozzle with laminar full flow device, ceramic cartridges, lever handles and 1/2" NPT female inlets. Certified to ASME A112.18.1/CSA B125.1, NSF 61-Section 9 and NSF 372. Meets ADA ANSI/ICC A117.1 requirements.

#### Features & Benefits:

- 8" deck mount mixing faucet with polished chrome plated brass body
- 8" equip swing nozzle w/ laminar full flow device
- Quarter-turn ceramic cartridges
- equip lever handles w/ color coded screws
- 1/2" NPT female inlets w/ Ø 2" flanges
- 1/2" NPT male supply nipples
- Adjustable centers from 7 3/4" to 8 1/4"
- 1/2" supply nipple kits
- Material: Polished Chrome plated brass body & tubular spout and chrome plated metal handles