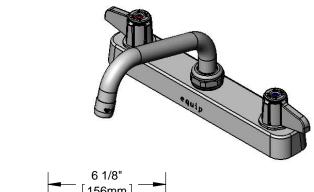

### 8" Deck Mount Workboard Faucet

#### **Architect/Engineering Specifications:**

8" deck mount mixing faucet with polished chrome plated brass body, 6" equip swing nozzle w/ laminar full flow device, ceramic cartridges, equip lever handles and 1/2" NPT male inlets. Certified to ASME A112.18.1\CSA B125.1, NSF 61-Section 9 and NSF 372. Meets ADA ANSI\ICC A117.1 requirements.

#### Features & Benefits:

- 8" deck mount mixing faucet w/ polished chrome plated brass body
- 6" equip swing nozzle w/ laminar full flow device
- Quarter-turn ceramic cartridges
- · equip lever handles w/ color coded screws
- 1/2" NPT male inlets
- Material: Polished chrome plated brass body & tubular spout and chrome plated metal handles