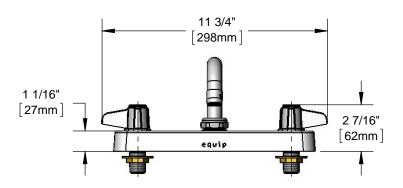

### 8" Deck Mount Workboard Faucet

#### **Architect/Engineering Specifications:**

8" deck mount mixing faucet with polished chrome plated brass body, 6" equip swing nozzle w/ laminar full flow device, ceramic cartridges, equip lever handles and 1/2" NPT male inlets. Certified to ASME A112.18.1\CSA B125.1, NSF 61-Section 9 and NSF 372. Meets ADA ANSI\ICC A117.1 requirements.

#### Features & Benefits:

- 8" deck mount mixing faucet w/ polished chrome plated brass body
- 6" equip swing nozzle w/ laminar full flow device
- Quarter-turn ceramic cartridges
- · equip lever handles w/ color coded screws
- 1/2" NPT male inlets
- Material: Polished chrome plated brass body & tubular spout and chrome plated metal handles