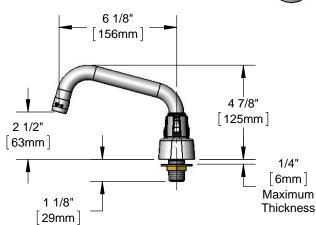

### 8" Deck Mount Workboard Faucet

#### **Architect/Engineering Specifications:**

8" deck mount mixing faucet with polished chrome plated brass body, 6" equip swing nozzle w/ laminar full flow device, ceramic cartridges, equip lever handles and 1/2" NPT male inlets. Certified to ASME A112.18.1\CSA B125.1, NSF 61-Section 9 and NSF 372. Meets ADA ANSI\ICC A117.1 requirements.

#### Features & Benefits:

- 8" deck mount mixing faucet w/ polished chrome plated brass body
- 6" equip swing nozzle w/ laminar full flow device
- Quarter-turn ceramic cartridges
- · equip lever handles w/ color coded screws
- 1/2" NPT male inlets
- Material: Polished chrome plated brass body & tubular spout and chrome plated metal handles