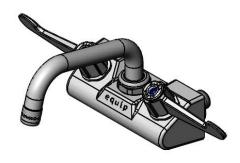

# 4" Wall Mount Faucet

#### Features & Benefits:

- 4" wall mount mixing faucet w/ polished chrome plated brass body
- 6" equip swing nozzle w/ 2.2 GPM aerator
- · Quarter-turn ceramic cartridges
- equip 4" wrist action handles w/ color coded screws
- 1/2" NPT male inlets
- Material: Polished chrome plated brass body & tubular spout and chrome plated metal handles