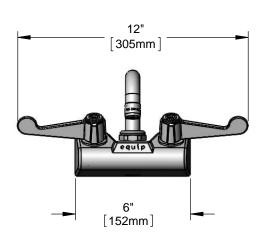

# 4" Wall Mount Faucet

#### Features & Benefits:

- 4" wall mount mixing faucet w/ polished chrome plated brass body
- 6" equip swing nozzle w/ 2.2 GPM aerator
- · Quarter-turn ceramic cartridges
- equip 4" wrist action handles w/ color coded screws
- 1/2" NPT male inlets
- Material: Polished chrome plated brass body & tubular spout and chrome plated metal handles