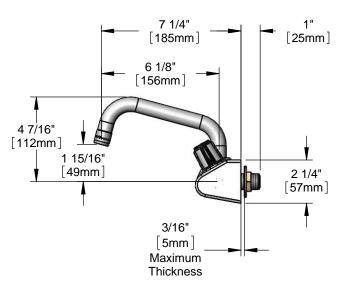

# 4" Wall Mount Faucet

#### Features & Benefits:

- 4" wall mount mixing faucet w/ polished chrome plated brass body
- 6" equip swing nozzle w/ 2.2 GPM aerator
- · Quarter-turn ceramic cartridges
- equip 4" wrist action handles w/ color coded screws
- 1/2" NPT male inlets
- Material: Polished chrome plated brass body & tubular spout and chrome plated metal handles