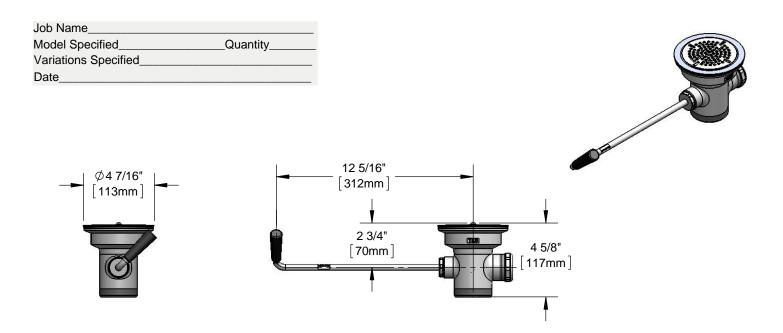

## **Architect/Engineering Specifications:**

Rotary waste valve for 3 1/2" sink opening with rough chrome plated body, 2" NPT male outlet / 1 1/2" NPT female outlet, twist handle with heat resistant plastic grip, 3 1/2" vandal resistant strainer and overflow outlet with cap. Certified to ASME A112.18.2/CSA B125.2

### Features & Benefits:

- Rotary waste valve for 3 1/2" sink opening w/ rough chrome plated body
- 2" NPT male outlet / 1 1/2" NPT female outlet
- Twist handle w/ heat resistant plastic grip
- 3 1/2" vandal resistant strainer
- · Overflow outlet & cap w/ sealing washer
- Material: Rough chrome plated brass body and stainless steel handle & flat strainer