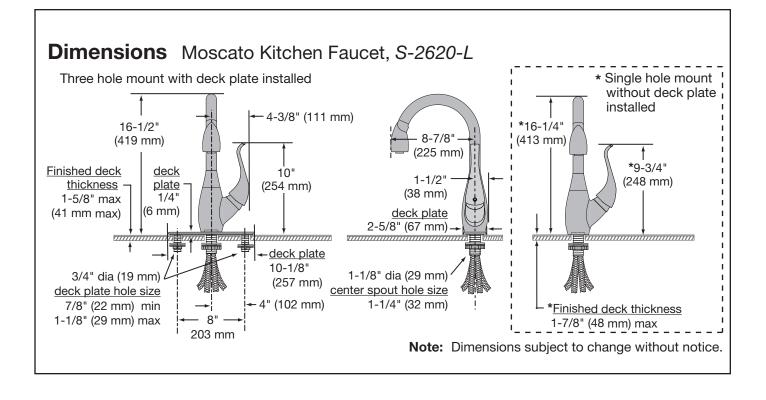

spray to stream touch button control on spray spout
- Integral vacuum breaker and ceramic control components
- Braided hose connections
- Single hole (SM) or three hole installation (includes optional deck plate / escutcheon)
- Polished chrome (standard finish)

#### **Model Numbers**

S-2620-L Kitchen faucet

**Finish Options / Modifications** *Append appropriate -suffix to model number.* 

-STN Satin nickel finish

-STS Stainless Steel finish

- Polished chrome (standard finish)

## Spray operation C Twist lock



#### Standards / Certifications

ASME A112.18.1/CSA B125.1



**Options / Modifications** *Append appropriate -suffix to model number.* 

DP 8 inch deckplate



- Limited Lifetime to the original end purchaser in consumer installations.
- 5 years for commercial installations



Symmons Industries, Inc. • 31 Brooks Drive • Braintree, MA 02184 Phone: (800) 796-6667 • Fax: (800) 961-9621 Website: symmons.com • Email: gethelp@symmons.com