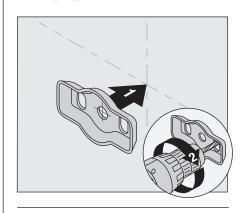

#### Installation

6a) Dry Wall Option: Place mounting brackets into desired position. Using brackets as a guide, carefully drill 3/16" holes into wall and insert wall anchors into drill holes.

6b) **Stud Option:** Place mounting brackets into desired position. Using brackets as a guide, carefully drill 1/8" holes into wall.

7) With mounting brackets in position, secure to wall using screws.

8) Hang top of accessory on mounting bracket. Lower into position

9) Secure with set screw.