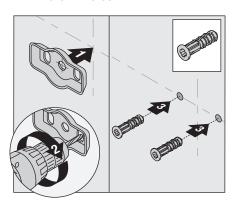

2a) Dry Wall Option: Place mounting brackets into desired position. Using brackets as a guide, carefully drill 3/16" holes into wall and insert wall anchors into drill holes.

2b) **Stud Option:** Place mountin brackets into desired position. Using brackets as a guide, carefully drill 1/8" holes into wall.

 With mounting brackets in position, secure to wall using screws.

4) Hang top of towel bar on mounting bracket. Lower into position.

5) Secure with set screw.