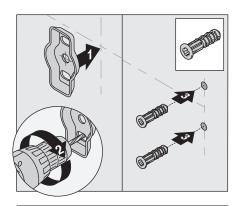

2a) Dry Wall Option: Place mounting brackets into desired position. Using brackets as a guide, carefully drill 3/16" holes into wall and insert wall anchors into drill holes.

2b) **Stud Option:** Place mountin brackets into desired position. Using brackets as a guide, carefully drill 1/8" holes into wall.

 With mounting brackets in position, secure to wall using screws.

4) Hang top of towel bar on mounting bracket. Lower into position.

5) Secure with set screw.