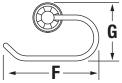

### 453TB-24

| Measurements |                  |  |  |
|--------------|------------------|--|--|
| А            | Ø 2 1/8", 54 mm  |  |  |
| В            | 4 5/8", 117 mm   |  |  |
| С            | 6", 152 mm       |  |  |
| D            | 6 15/16", 176 mm |  |  |
| Е            | 3 9/16", 90 mm   |  |  |
| F            | 6 7/8", 175 mm   |  |  |
| G            | 4 3/16", 106 mm  |  |  |
| Н            | 3 7/8", 98 mm    |  |  |
| I            | 18", 457 mm      |  |  |
| J            | 20 1/8", 511 mm  |  |  |
| K            | 2 1/8", 54 mm    |  |  |
| L            | 24", 610 mm      |  |  |
| М            | 26 1/8", 664 mm  |  |  |