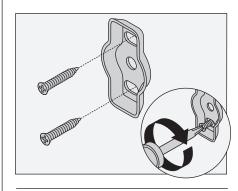

2a) Dry Wall Option: Place mounting brackets into desired position. Using brackets as a guide, carefully drill 3/16" holes into wall and insert wall anchors into drill holes.

2b) **Stud Option:** Place mountin brackets into desired position. Using brackets as a guide, carefully drill 1/8" holes into wall.

 With mounting brackets in position, secure to wall using screws.

4) Hang top of towel bar on mounting bracket. Lower into position.

5) Secure with set screw.