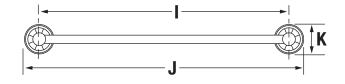

### 453TB-24

| Measurements |                  |  |  |
|--------------|------------------|--|--|
| А            | Ø 2 1/8", 54 mm  |  |  |
| В            | 4 5/8", 117 mm   |  |  |
| С            | 6", 152 mm       |  |  |
| D            | 6 15/16", 176 mm |  |  |
| Е            | 3 9/16", 90 mm   |  |  |
| F            | 6 7/8", 175 mm   |  |  |
| G            | 4 3/16", 106 mm  |  |  |
| Н            | 3 7/8", 98 mm    |  |  |
| I            | 18", 457 mm      |  |  |
| J            | 20 1/8", 511 mm  |  |  |
| K            | 2 1/8", 54 mm    |  |  |
| L            | 24", 610 mm      |  |  |
| М            | 26 1/8", 664 mm  |  |  |