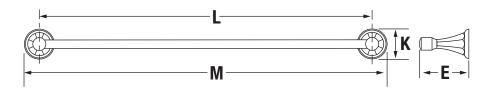

### 453TB-24

| Measurements |                  |  |  |
|--------------|------------------|--|--|
| А            | Ø 2 1/8", 54 mm  |  |  |
| В            | 4 5/8", 117 mm   |  |  |
| С            | 6", 152 mm       |  |  |
| D            | 6 15/16", 176 mm |  |  |
| Е            | 3 9/16", 90 mm   |  |  |
| F            | 6 7/8", 175 mm   |  |  |
| G            | 4 3/16", 106 mm  |  |  |
| Н            | 3 7/8", 98 mm    |  |  |
| I            | 18", 457 mm      |  |  |
| J            | 20 1/8", 511 mm  |  |  |
| K            | 2 1/8", 54 mm    |  |  |
| L            | 24", 610 mm      |  |  |
| М            | 26 1/8", 664 mm  |  |  |