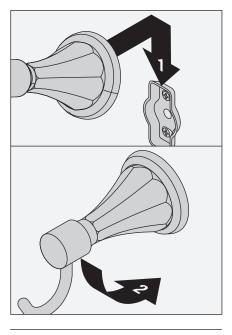

#### Installation

6a) Dry Wall Option: Place mounting brackets into desired position. Using brackets as a guide, carefully drill 3/16" holes into wall and insert wall anchors into drill holes.

6b) **Stud Option:** Place mounting brackets into desired position. Using brackets as a guide, carefully drill 1/8" holes into wall.

7) With mounting brackets in position, secure to wall using screws.

8) Hang top of accessory on mounting bracket. Lower into position

9) Secure with set screw.