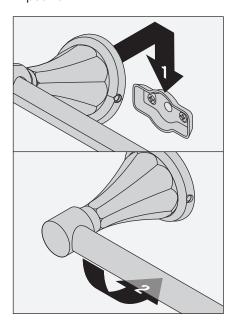

 With mounting brackets in position, secure to wall using screws.

4) Hang top of towel bar on mounting bracket. Lower into position.

5) Secure with set screw.

7) With mounting brackets in position, secure to wall using screws.

8) Hang top of accessory on mounting bracket. Lower into position

9) Secure with set screw.