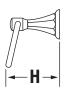

### 453TB-24

| Measurements |                  |  |  |
|--------------|------------------|--|--|
| А            | Ø 2 1/8", 54 mm  |  |  |
| В            | 4 5/8", 117 mm   |  |  |
| С            | 6", 152 mm       |  |  |
| D            | 6 15/16", 176 mm |  |  |
| Е            | 3 9/16", 90 mm   |  |  |
| F            | 6 7/8", 175 mm   |  |  |
| G            | 4 3/16", 106 mm  |  |  |
| Н            | 3 7/8", 98 mm    |  |  |
| I            | 18", 457 mm      |  |  |
| J            | 20 1/8", 511 mm  |  |  |
| K            | 2 1/8", 54 mm    |  |  |
| L            | 24", 610 mm      |  |  |
| М            | 26 1/8", 664 mm  |  |  |