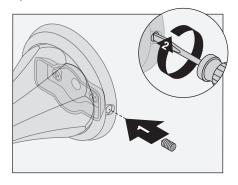

#### Installation

6a) Dry Wall Option: Place mounting brackets into desired position. Using brackets as a guide, carefully drill 3/16" holes into wall and insert wall anchors into drill holes.

6b) **Stud Option:** Place mounting brackets into desired position. Using brackets as a guide, carefully drill 1/8" holes into wall.

7) With mounting brackets in position, secure to wall using screws.

8) Hang top of accessory on mounting bracket. Lower into position

9) Secure with set screw.