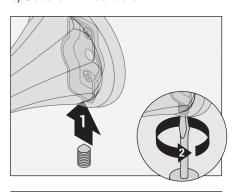

 With mounting brackets in position, secure to wall using screws.

4) Hang top of towel bar on mounting bracket. Lower into position.

5) Secure with set screw.

7) With mounting brackets in position, secure to wall using screws.

8) Hang top of accessory on mounting bracket. Lower into position

9) Secure with set screw.