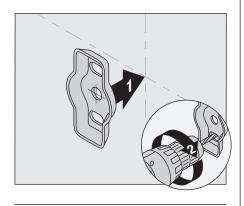

#### Installation

6a) Dry Wall Option: Place mounting brackets into desired position. Using brackets as a guide, carefully drill 3/16" holes into wall and insert wall anchors into drill holes.

6b) **Stud Option:** Place mounting brackets into desired position. Using brackets as a guide, carefully drill 1/8" holes into wall.

7) With mounting brackets in position, secure to wall using screws.

8) Hang top of accessory on mounting bracket. Lower into position

9) Secure with set screw.