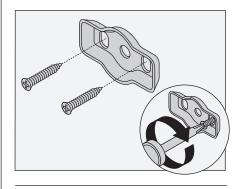

 With mounting brackets in position, secure to wall using screws.

4) Hang top of towel bar on mounting bracket. Lower into position.

5) Secure with set screw.

7) With mounting brackets in position, secure to wall using screws.

8) Hang top of accessory on mounting bracket. Lower into position

9) Secure with set screw.