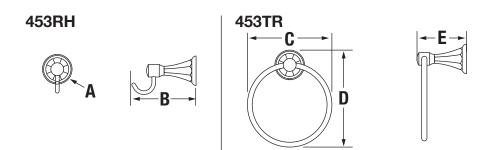

#### **Dimensions**

# 453TP

### 453TB-18

### 453TB-24

| Measurements |                  |  |  |
|--------------|------------------|--|--|
| А            | Ø 2 1/8", 54 mm  |  |  |
| В            | 4 5/8", 117 mm   |  |  |
| С            | 6", 152 mm       |  |  |
| D            | 6 15/16", 176 mm |  |  |
| Е            | 3 9/16", 90 mm   |  |  |
| F            | 6 7/8", 175 mm   |  |  |
| G            | 4 3/16", 106 mm  |  |  |
| Н            | 3 7/8", 98 mm    |  |  |
| I            | 18", 457 mm      |  |  |
| J            | 20 1/8", 511 mm  |  |  |
| K            | 2 1/8", 54 mm    |  |  |
| L            | 24", 610 mm      |  |  |
| М            | 26 1/8", 664 mm  |  |  |