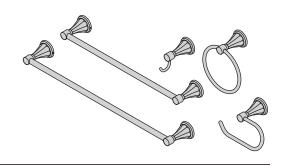

# 453RH, 453TB-18, 453TB-24, 453TP, 453TR Canterbury<sup>™</sup> Accessories

| Model Numbers                                                                                         |                                      | Specifications                                                                                                                                                                             |
|-------------------------------------------------------------------------------------------------------|--------------------------------------|--------------------------------------------------------------------------------------------------------------------------------------------------------------------------------------------|
| ☐ 453RH                                                                                               | Robe Hook                            | All premium accessories made from brass plated in standard polished chrome finish.                                                                                                         |
| ☐ 453TB-18                                                                                            | 18" Towel Bar                        |                                                                                                                                                                                            |
| ☐ 453TB-24                                                                                            | 24" Towel Bar                        |                                                                                                                                                                                            |
| ☐ 453TP                                                                                               | Toilet Paper Holder                  |                                                                                                                                                                                            |
| ☐ 453TR                                                                                               | Towel Ring                           |                                                                                                                                                                                            |
| Modifications                                                                                         |                                      | Warranty                                                                                                                                                                                   |
| □ -STN                                                                                                | appropriate -suffix to model number. | Limited Lifetime - to the original end purchaser in consumer installations.  5 Years - for commercial installations.  Refer to www.symmons.com/warranty for complete warranty information. |
| Note: Append a                                                                                        | appropriate -suffix to model number. |                                                                                                                                                                                            |
| Symmons Industries, Inc. = 31 Brooks Drive = Braintree, MA 02184 = (800)796-6667 = Fax; (800)961-9621 |                                      |                                                                                                                                                                                            |