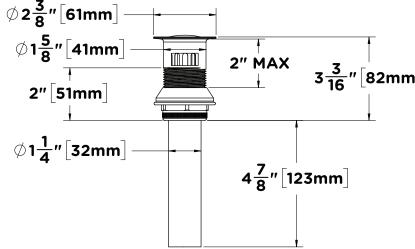

## **Dimensions**

#### Note:

- -Flange to be set to 1-3/4"
- -Dimensions subject to change without notice