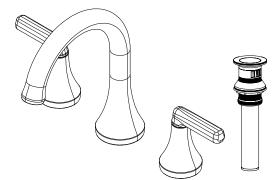

### SLW5912PP

Location:

Two Handle Widespread Lavatory Faucet

# **Specification Submittal**

| opecinication                                                                                                                                                 | 1 Submittui                              |                                                                                                                                                                                                                                                                                                                                          |  |  |
|---------------------------------------------------------------------------------------------------------------------------------------------------------------|------------------------------------------|------------------------------------------------------------------------------------------------------------------------------------------------------------------------------------------------------------------------------------------------------------------------------------------------------------------------------------------|--|--|
| Model Numb                                                                                                                                                    | ers                                      | Feature Highlights                                                                                                                                                                                                                                                                                                                       |  |  |
| ☐ SLW5912PP                                                                                                                                                   | Two Handle Widespread Lavatory<br>Faucet | <ul> <li>8" to 16" mount configuration.</li> <li>Quarter turn ceramic cartridges.</li> <li>3/8" inlet connections.</li> <li>24" Braided supply hoses.</li> <li>Metal drain assembly.</li> <li>Standard 1.0 gpm (3.8 L/min) flow rate.</li> <li>Faucet shall be metal construction, plated in standard Polished Chrome finish.</li> </ul> |  |  |
| Options/ Mo                                                                                                                                                   | difications                              |                                                                                                                                                                                                                                                                                                                                          |  |  |
| □ 05                                                                                                                                                          | 0.5 gpm (1.89 L/min) Flow Restrictor     |                                                                                                                                                                                                                                                                                                                                          |  |  |
| ☐ STN                                                                                                                                                         | Satin Nickel Finish                      | Warranty                                                                                                                                                                                                                                                                                                                                 |  |  |
|                                                                                                                                                               |                                          | Limited Lifetime - to the original end purchaser in consumer/residential installations.  10 Years - for commercial/industrial installations. Refer to                                                                                                                                                                                    |  |  |
| Compliance                                                                                                                                                    |                                          | www.symmons.com/warranty for complete warranty information.                                                                                                                                                                                                                                                                              |  |  |
| - ASME® A112.18.1;CSA® B125.1 NSF/ANSI/CAN 61: Q<1, NSF/ANSI 372 WaterSense® for 1.0 GPM Only Lever handle and Push Pop meets ADA requirements for operation. |                                          | ®                                                                                                                                                                                                                                                                                                                                        |  |  |