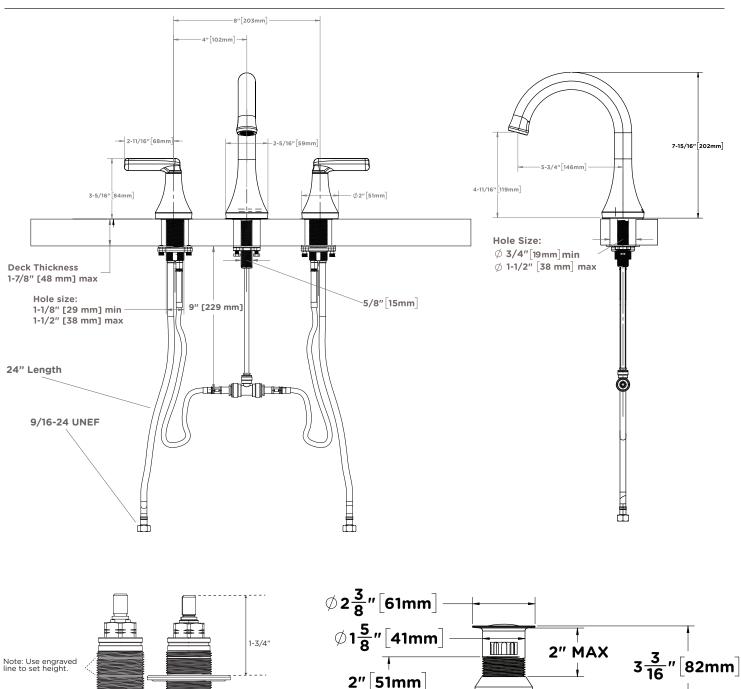

## **Dimensions**

#### Note:

- -Flange to be set to 1-3/4"
- -Dimensions subject to change without notice