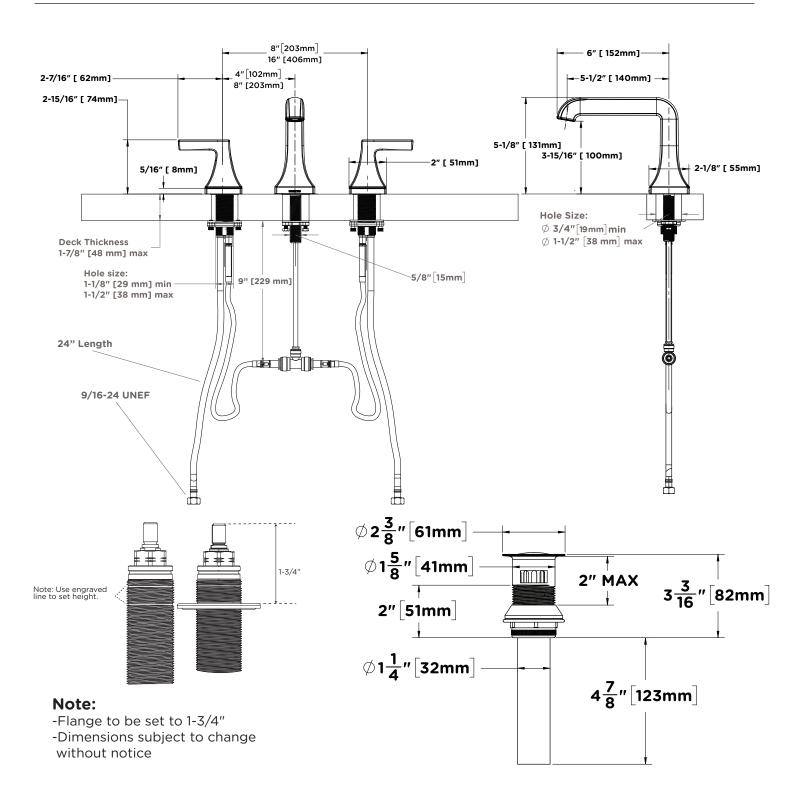

| STN    | PP               | 05        | SLW5612STNPP05 |
| SLW  | 5612   |        | PP               |           | SLW5612PP      |

### **Architectural/Engineering Specification**

two handle widespread lavatory faucet Includes 8" to 16" mount configuration with quarter turn ceramic cartridges, 3/8" inlet connections, 24" braided supply hoses, 1.0 gpm (3.8 L/min) flow restrictor, and metal construction plated in polish chrome finish. 10 Year Commercial Warranty. ASME A112.18.1;CSA B125.1, NSF/ANSI/CAN 61: Q<1, NSF/ANSI 372, and WaterSense compliant. Lever handle and Push-Pop meets ADA requirements for operation. Available options include: 05 = 0.5 gpm (1.89 L/min) Flow Restrictor, STN = Satin Nickel finish, MB = Matte Black finish, and BBZ = Brushed Bronze flnish.

#### **Dimensions**