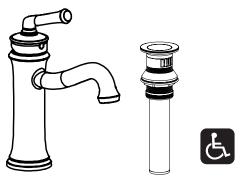

## Location: SYMMONS® Braston®

SLS5812PP Single Handle Lavatory Faucet **Specification Submittal** 

| Model Numbers                                           |                                                                              | Feature Highlights                                                                                                                                                                                                |
|---------------------------------------------------------|------------------------------------------------------------------------------|-------------------------------------------------------------------------------------------------------------------------------------------------------------------------------------------------------------------|
| ☐ SLS5812PP                                             | Single Handle Lavatory Faucet with push-pop metal drain assembly             | <ul> <li>Single hole mount configuration</li> <li>Single lever cartridge with ceramic control components</li> <li>23" braided hose water supply connections</li> </ul>                                            |
| Options/ Modifications                                  |                                                                              | 8-1/8" height     Standard 1.0gpm (3.8 L/min) flow rate                                                                                                                                                           |
| □ 05 (B) □ BBZ □ MB                                     | 0.5 gpm (1.9 L/min) flow restrictor Brushed Bronze finish Matte Black finish | Faucet shall be metal construction, plated in standard polished chrome finish                                                                                                                                     |
| ☐ STN                                                   | Satin Nickel finish                                                          | Warranty                                                                                                                                                                                                          |
| <b>Note:</b> Append appropriate suffix to model number. |                                                                              | Limited Lifetime - to the original end purchaser in consumer/residential installations.  10 Years - for commercial/industrial installations. Refer to www.symmons.com/warranty for complete warranty information. |
| Compliance                                              |                                                                              |                                                                                                                                                                                                                   |
| -ASME A112.18.1/CSA B125.1                              |                                                                              |                                                                                                                                                                                                                   |
| -NSF/ANSI/CAN 61: Q<1, NSF/ANSI 372                     |                                                                              |                                                                                                                                                                                                                   |
| -WaterSense 1.0gpm                                      |                                                                              |                                                                                                                                                                                                                   |

SLS5812PP