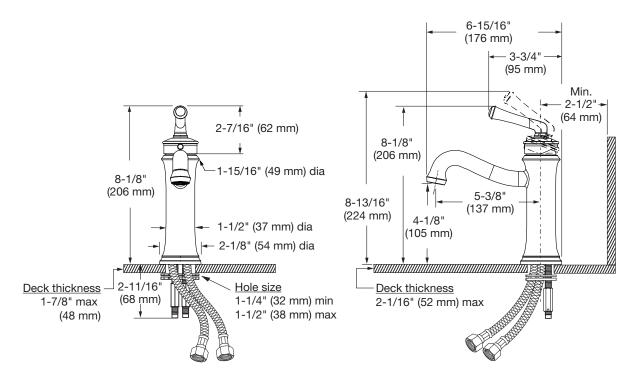

|

## **Architectural/ Engineering Specification**

Symmons Braston® Single Handle Lavatory Faucet \_\_\_\_\_\_ Includes Single hole mount configuration, Single lever cartridge with ceramic control components, 23" braided hose water supply connections, 8-1/8" height, Standard 1.0gpm (3.8 L/min) flow rate, Faucet shall be metal construction, plated in standard polished chrome finish. 10 Year Commercial Warranty. ASME A112.18.1/CSA B125.1, NSF/ANSI/CAN 61: Q<1, NSF/ANSI 372, WaterSense 1.0gpm compliant. Available options: "05 - 0.5 gpm (1.9 L/min) flow restrictor", "BBZ - Brushed Bronze finish", "MB - Matte Black finish", "STN - Satin Nickel finish".



SLS5812PP

## **Dimensions**



Note: Dimensions subject to change without notice.