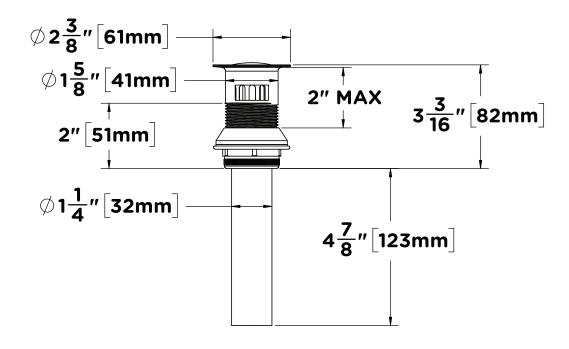

|

## **Architectural/ Engineering Specification**

Symmons Braston® Single Handle Lavatory Faucet \_\_\_\_\_\_ Includes Single hole mount configuration, Single lever cartridge with ceramic control components, 23" braided hose water supply connections, 8-1/8" height, Standard 1.0gpm (3.8 L/min) flow rate, Faucet shall be metal construction, plated in standard polished chrome finish. 10 Year Commercial Warranty. ASME A112.18.1/CSA B125.1, NSF/ANSI/CAN 61: Q<1, NSF/ANSI 372, WaterSense 1.0gpm compliant. Available options: "05 - 0.5 gpm (1.9 L/min) flow restrictor", "BBZ - Brushed Bronze finish", "MB - Matte Black finish", "STN - Satin Nickel finish".



SLS5812PP

## **Dimensions**



Note: Dimensions subject to change without notice.