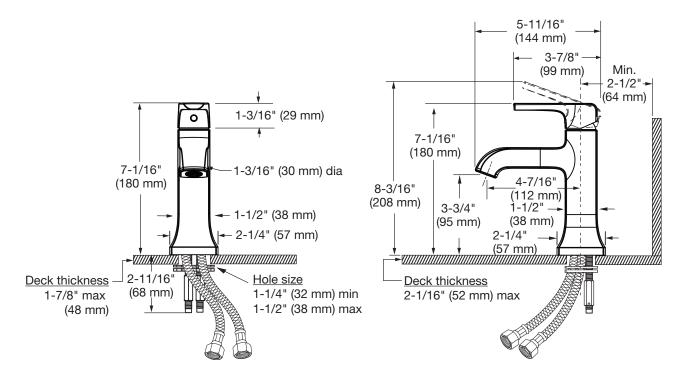

|

## **Architectural/Engineering Specification**

Symmons Oak® Single Handle Lavatory Faucet \_\_\_\_\_\_ Includes Single hole mount configuration, Single lever cartridge with ceramic control components, 23" braided hose water supply connections, 7-1/16" height, Standard 1.0gpm (3.8 L/min) flow rate, Faucet shall be metal construction, plated in standard polished chrome finish. 10 Year Commercial Warranty. ASME A112.18.1/CSA B125.1, NSF/ANSI/CAN 61: Q<1, NSF/ANSI 372, WaterSense 1.0gpm compliant. Available options: "05 - 0.5 gpm (1.9 L/min) flow restrictor", "BBZ - Brushed Bronze finish", "MB - Matte Black finish", "STN - Satin Nickel finish".



SLS5612PP

## **Dimensions**



Note: Dimensions subject to change without notice.