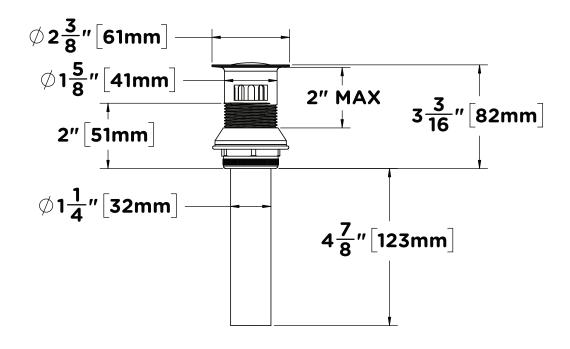

|

## **Architectural/Engineering Specification**

Symmons Oak® Single Handle Lavatory Faucet \_\_\_\_\_\_ Includes Single hole mount configuration, Single lever cartridge with ceramic control components, 23" braided hose water supply connections, 7-1/16" height, Standard 1.0gpm (3.8 L/min) flow rate, Faucet shall be metal construction, plated in standard polished chrome finish. 10 Year Commercial Warranty. ASME A112.18.1/CSA B125.1, NSF/ANSI/CAN 61: Q<1, NSF/ANSI 372, WaterSense 1.0gpm compliant. Available options: "05 - 0.5 gpm (1.9 L/min) flow restrictor", "BBZ - Brushed Bronze finish", "MB - Matte Black finish", "STN - Satin Nickel finish".



SLS5612PP

## **Dimensions**



Note: Dimensions subject to change without notice.