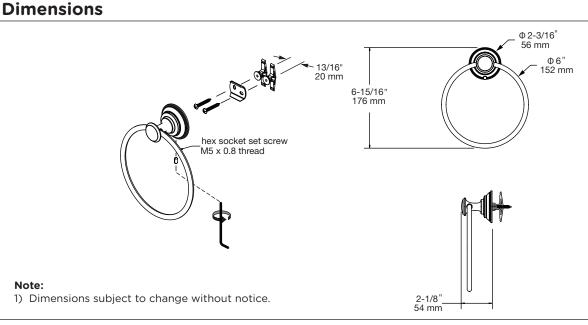

## Towel Ring Specification Submittal

| Model Numbers                                           | Feature Highlights                                                                                                                                                                                                |
|---------------------------------------------------------|-------------------------------------------------------------------------------------------------------------------------------------------------------------------------------------------------------------------|
| ☐ <b>583TR</b> Towel Ring                               | <ul><li>Metal construction</li><li>Standard finish is polished chrome</li><li>RA-09132 mounting bracket included</li></ul>                                                                                        |
| Options/ Modifications                                  |                                                                                                                                                                                                                   |
| ☐ STN Satin Nickel finish                               |                                                                                                                                                                                                                   |
| ☐ MB Matte Black finish                                 |                                                                                                                                                                                                                   |
| ☐ BBZ Brushed Bronze finish                             | Warranty                                                                                                                                                                                                          |
| <b>Note:</b> Append appropriate suffix to model number. | Limited Lifetime - to the original end purchaser in consumer/residential installations.  10 Years - for commercial/industrial installations. Refer to www.symmons.com/warranty for complete warranty information. |
| Architectural/ Engineering Specification                |                                                                                                                                                                                                                   |