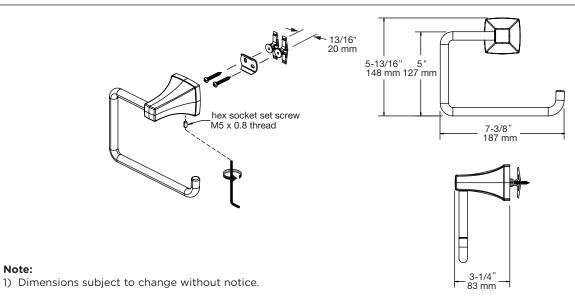

|
| Limited Lifetime - to the original end purchaser in consumer/residential installations.  10 Years - for commercial/industrial installations. Refer to www.symmons.com/warranty for complete warranty information. |
| 1                                                                                                                                                                                                                 |

Symmons Oak® Towel Ring \_\_\_ \_\_\_\_\_ Includes Metal construction, Standard finish is polished chrome, RA-09132 mounting bracket included. 10 Year Commercial Warranty. Available options: "STN - Satin Nickel finish", "MB - Matte Black finish", "BBZ - Brushed Bronze finish".

## **Dimensions**